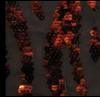

## cancello

Dazzling light penetrates the intermingling network structures of CANCELLO. Here, the fine metal fabric create countless wandering, wave-like shapes. Light reflections hypnotise the eye of the observer. The irresistible attraction of CANCELLO is created by the simultaneous juxtaposition of the organically flowing visual appearance of the material.

## CANCELLO Copper

## CANCELLO Silver

4

Acrylic Couture<sup>®</sup> Cancello in colour: Copper used on bar front. Design by: Restaurant ZweiSinn – Meiers Bistro Fine Dining. Planning: Pfriem Innenarchitektur.

-