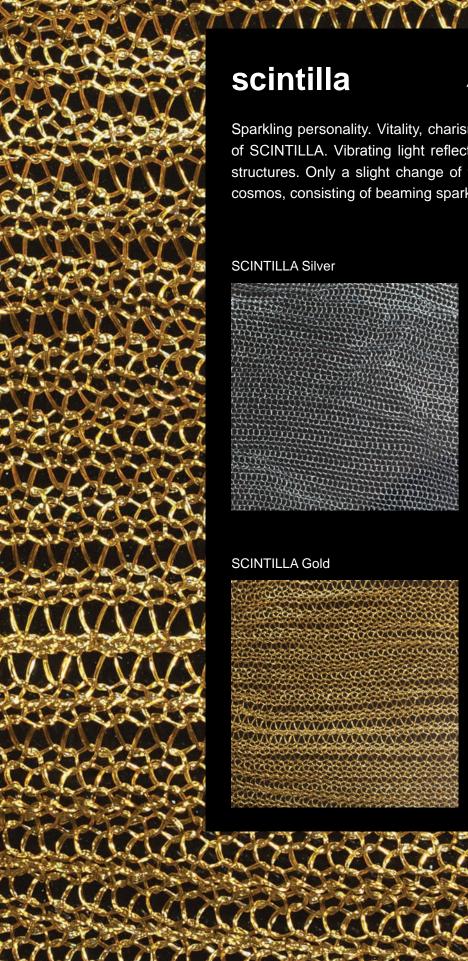

## scintilla

## ALLURE COLLECTION

Sparkling personality. Vitality, charisma and depth characterise the specialty of SCINTILLA. Vibrating light reflections shimmer in loose-knit, wavy fabric structures. Only a slight change of the angle effects the inciting of a visual cosmos, consisting of beaming sparkles.

## SCINTILLA Silver

COCCERCICE COCCE

### SCINTILLA Gold