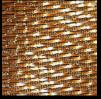

## cangiante

Finer metal fabrics interlaced and woven in various ways give rise to CANGIANTE. The light folds in the tissue to produce spectacular, threedimensional effects, similar to silky mountains of fabric that appear to dance.

**CANGIANTE** Copper

## CANGIANTE Red/Silver

**CANGIANTE Silver** 

### **CANGIANTE** Dune Oro

Acrylic Couture<sup>®</sup> Cangiante in colour: Silver used on island front and sides. Project by: Photographic Studio Eberhard Schuy.