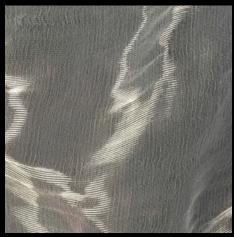

## etoile

The distinguishing characteristic of the ETOILE collection is its structure and dazzling shimmer. Gentle but effective sweeps in the metal fabric and the translucency of the material evoke an intense impression of depth. The illuminated cast acrylic sheet appears to be a landscape animated by magicians that has been left to its own devices – unique, refined and radiantly beautiful.

ETOILE Blue

**ETOILE** Copper

**ETOILE Salmone** 

**ETOILE Silver** 

**ETOILE** Ice

**ETOILE** Inox

Acrylic Couture<sup>®</sup> Etoile in colour: Ice as privacy screens in Tokyo Kioicho.