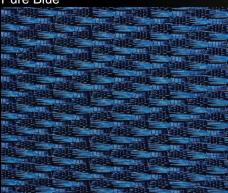

## etoile

The distinguishing characteristic of the ETOILE collection is its structure and dazzling shimmer. Gentle but effective sweeps in the metal fabric and the translucency of the material evoke an intense impression of depth. The illuminated cast acrylic sheet appears to be a landscape animated by magicians that has been left to its own devices – unique, refined and radiantly beautiful.

ETOILE Blue

**ETOILE** Copper

**ETOILE Salmone** 

**ETOILE Silver** 

**ETOILE** Ice

**ETOILE** Inox

Acrylic Couture<sup>®</sup> Etoile in colour: Ice as privacy screens in Tokyo Kioicho.