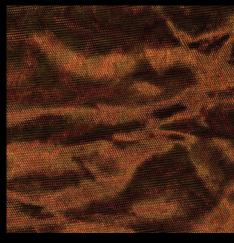

## cancello

Dazzling light penetrates the intermingling network structures of CANCELLO. Here, the fine metal fabric create countless wandering, wave-like shapes. Light reflections hypnotise the eye of the observer. The irresistible attraction of CANCELLO is created by the simultaneous juxtaposition of the organically flowing visual appearance of the material.

## CANCELLO Copper

## CANCELLO Silver

4

Acrylic Couture<sup>®</sup> Cancello in colour: Copper used on bar front. Design by: Restaurant ZweiSinn – Meiers Bistro Fine Dining. Planning: Pfriem Innenarchitektur.

-