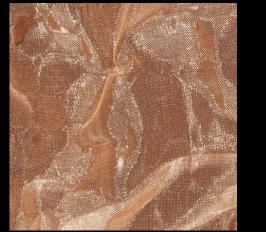

## vento

So close to heaven. A gentle breeze, frozen for all time in acrylic glass. Made visible by feathers that appear to float in space. This stunning design is almost a work of art in itself. It represents the culmination of our new collection of acrylic glass, which is our individual concept of glamour.

VENTO White

Acrylic Couture® Vento used in piano design by Crystal Music Company.