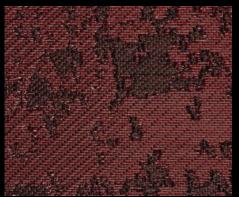

## lizard

Gentle reflections of a snake-like skin imprint create LIZARD. Refined movements and sensual shapes characterise the fine embossing of this graceful, nature inspired fabric. Seemingly hidden, the delicate nuances shine through sensual, graceful flare and passion. Airy lightness combines with striking patterns to create this inspirational material.

LIZARD Salmone

LIZARD Silver

Acrylic Couture<sup>®</sup> Lizard in colour: Silver used as a shower screen. Design by: Bulthaup Blaser & Höfer GmbH.

Acrylic Couture<sup>®</sup> Fiocchi in colour: Gold used as a kitchen splashback. Design by: MKN Kitchens, Brisbane.