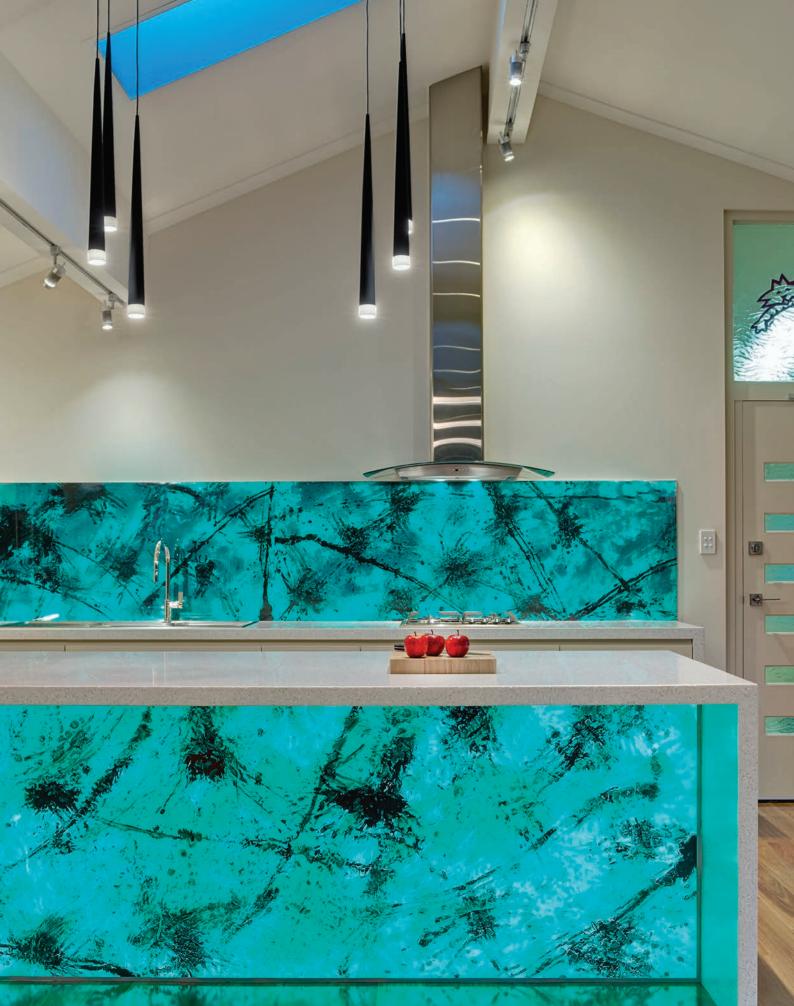

## malachite

Forgotten worlds, beautiful colour compositions, fluffy textures and delicate silhouettes - forming the essence of MALACHITE. The delicate and contrasting lines appear as they would on a finely polished gem. This creates impressive contours, silhouettes and formations which might stem from a painting of the ocean tides.

## MALACHITE Blue

MALACHITE Red

Acrylic Couture<sup>®</sup> Malachite in colour: Green used as a splashback and clad to the front of the island with backlighting.

Design by: Brilliant SA.