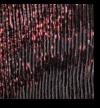

## cancello

Dazzling light penetrates the intermingling network structures of CANCELLO. Here, the fine metal fabric create countless wandering, wave-like shapes. Light reflections hypnotise the eye of the observer. The irresistible attraction of CANCELLO is created by the simultaneous juxtaposition of the organically flowing visual appearance of the material.

## CANCELLO Copper

## CANCELLO Silver

4

Acrylic Couture<sup>®</sup> Cancello in colour: Copper used on bar front. Design by: Restaurant ZweiSinn – Meiers Bistro Fine Dining. Planning: Pfriem Innenarchitektur.

-