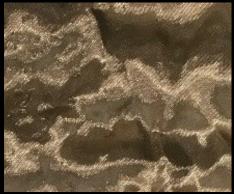

# fiocchi

The lightness of illusion with apparent weightlessness. The metal flakes float around like small mountain ranges, rock formations and mica. We have captured them in crystal clear or transparently tinted acrylic glass. Each contour line gives rise to shimmering landscapes within. An exhilarating spectacle that creates an illusion to the eye.

**FIOCCHI** Copper

FIOCCHI Gold in brown acrylic glass

FIOCCHI Gold

**FIOCCHI Silver** 