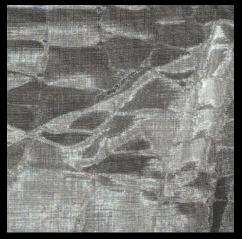

## cancello

Dazzling light penetrates the intermingling network structures of CANCELLO. Here, the fine metal fabric create countless wandering, wave-like shapes. Light reflections hypnotise the eye of the observer. The irresistible attraction of CANCELLO is created by the simultaneous juxtaposition of the organically flowing visual appearance of the material.

## CANCELLO Copper

## CANCELLO Silver

4

Acrylic Couture<sup>®</sup> Cancello in colour: Copper used on bar front. Design by: Restaurant ZweiSinn – Meiers Bistro Fine Dining. Planning: Pfriem Innenarchitektur.

-