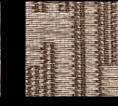

## cangiante

Finer metal fabrics interlaced and woven in various ways give rise to CANGIANTE. The light folds in the tissue to produce spectacular, threedimensional effects, similar to silky mountains of fabric that appear to dance.

**CANGIANTE** Copper

## CANGIANTE Red/Silver

**CANGIANTE Silver** 

### **CANGIANTE** Dune Oro

Acrylic Couture<sup>®</sup> Cangiante in colour: Silver used on island front and sides. Project by: Photographic Studio Eberhard Schuy.