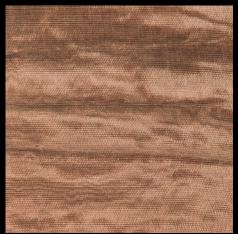

## cangiante

Finer metal fabrics interlaced and woven in various ways give rise to CANGIANTE. The light folds in the tissue to produce spectacular, threedimensional effects, similar to silky mountains of fabric that appear to dance.

**CANGIANTE** Copper

## CANGIANTE Red/Silver

**CANGIANTE Silver** 

### **CANGIANTE** Dune Oro

Acrylic Couture<sup>®</sup> Cangiante in colour: Silver used on island front and sides. Project by: Photographic Studio Eberhard Schuy.