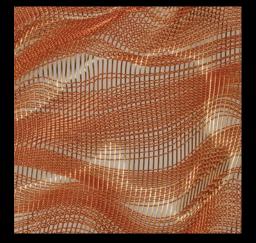

## cancello

Dazzling light penetrates the intermingling network structures of CANCELLO. Here, the fine metal fabric create countless wandering, wave-like shapes. Light reflections hypnotise the eye of the observer. The irresistible attraction of CANCELLO is created by the simultaneous juxtaposition of the organically flowing visual appearance of the material.

## CANCELLO Copper