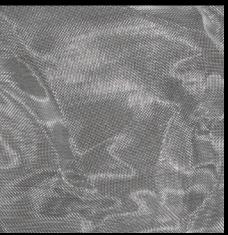

## cancello

Dazzling light penetrates the intermingling network structures of CANCELLO. Here, the fine metal fabric create countless wandering, wave-like shapes. Light reflections hypnotise the eye of the observer. The irresistible attraction of CANCELLO is created by the simultaneous juxtaposition of the organically flowing visual appearance of the material.

## CANCELLO Copper

## CANCELLO Silver

4

Acrylic Couture<sup>®</sup> Cancello in colour: Copper used on bar front. Design by: Restaurant ZweiSinn – Meiers Bistro Fine Dining. Planning: Pfriem Innenarchitektur.

-