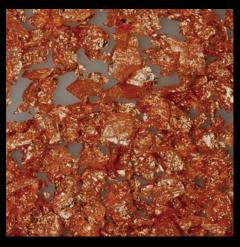

## cancello

Dazzling light penetrates the intermingling network structures of CANCELLO. Here, the fine metal fabric create countless wandering, wave-like shapes. Light reflections hypnotise the eye of the observer. The irresistible attraction of CANCELLO is created by the simultaneous juxtaposition of the organically flowing visual appearance of the material.

## CANCELLO Copper

## CANCELLO Silver

4

Acrylic Couture<sup>®</sup> Cancello in colour: Copper used on bar front. Design by: Restaurant ZweiSinn – Meiers Bistro Fine Dining. Planning: Pfriem Innenarchitektur.

-