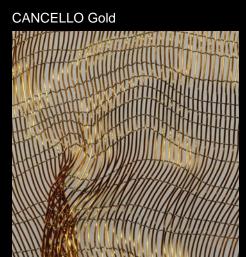

## cancello

Dazzling light penetrates the intermingling network structures of CANCELLO. Here, the fine metal fabric create countless wandering, wave-like shapes. Light reflections hypnotise the eye of the observer. The irresistible attraction of CANCELLO is created by the simultaneous juxtaposition of the organically flowing visual appearance of the material.

## CANCELLO Copper