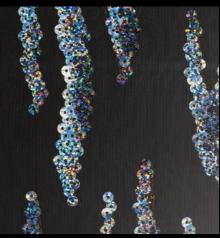

## scintilla

## ALLURE COLLECTION

Sparkling personality. Vitality, charisma and depth characterise the specialty of SCINTILLA. Vibrating light reflections shimmer in loose-knit, wavy fabric structures. Only a slight change of the angle effects the inciting of a visual cosmos, consisting of beaming sparkles.

## SCINTILLA Silver

COCCERCICE COCCE

### SCINTILLA Gold

### SCINTILLA Copper

The passionate and innovative search by Acrylic Couture<sup>®</sup> for exceptional and inspiring beauty led to the discovery of an unrivaled level of quality. New designs, which are so mesmerizing and striking, that they are in a class of their own – the prestigeous » ALCHIMIA « collection.