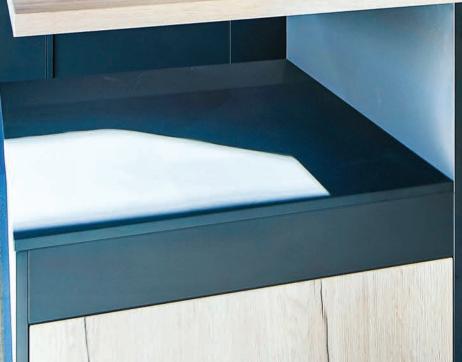

## acrylic glass in a completely new light austaronsurfaces.com.au

Cover: Acrylic Couture<sup>®</sup> Cancello, Copper.

This page: Acrylic Couture® in Vento used for splashback. Design by: Tania Kloester, TK Design.

## vento

So close to heaven. A gentle breeze, frozen for all time in acrylic glass. Made visible by feathers that appear to float in space. This stunning design is almost a work of art in itself. It represents the culmination of our new collection of acrylic glass, which is our individual concept of glamour.

VENTO White

Acrylic Couture® Vento used in piano design by Crystal Music Company.