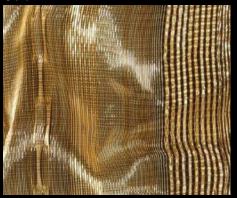

## vento

So close to heaven. A gentle breeze, frozen for all time in acrylic glass. Made visible by feathers that appear to float in space. This stunning design is almost a work of art in itself. It represents the culmination of our new collection of acrylic glass, which is our individual concept of glamour.

VENTO White

Acrylic Couture® Vento used in piano design by Crystal Music Company.