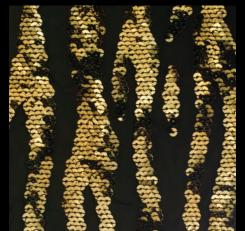

## cancello

Dazzling light penetrates the intermingling network structures of CANCELLO. Here, the fine metal fabric create countless wandering, wave-like shapes. Light reflections hypnotise the eye of the observer. The irresistible attraction of CANCELLO is created by the simultaneous juxtaposition of the organically flowing visual appearance of the material.

## CANCELLO Copper

## CANCELLO Silver

4

Acrylic Couture<sup>®</sup> Cancello in colour: Copper used on bar front. Design by: Restaurant ZweiSinn – Meiers Bistro Fine Dining. Planning: Pfriem Innenarchitektur.

-