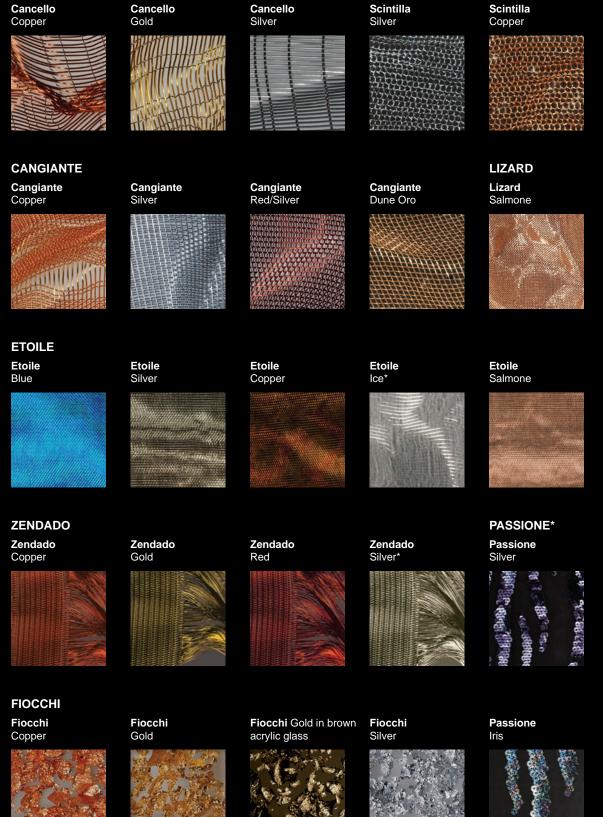

## cancello

Dazzling light penetrates the intermingling network structures of CANCELLO. Here, the fine metal fabric create countless wandering, wave-like shapes. Light reflections hypnotise the eye of the observer. The irresistible attraction of CANCELLO is created by the simultaneous juxtaposition of the organically flowing visual appearance of the material.

## CANCELLO Copper

## CANCELLO Silver

4

Acrylic Couture<sup>®</sup> Cancello in colour: Copper used on bar front. Design by: Restaurant ZweiSinn – Meiers Bistro Fine Dining. Planning: Pfriem Innenarchitektur.

-

## cangiante

Finer metal fabrics interlaced and woven in various ways give rise to CANGIANTE. The light folds in the tissue to produce spectacular, threedimensional effects, similar to silky mountains of fabric that appear to dance.

**CANGIANTE** Copper

## CANGIANTE Red/Silver

**CANGIANTE Silver** 

### **CANGIANTE** Dune Oro

Acrylic Couture<sup>®</sup> Cangiante in colour: Silver used on island front and sides. Project by: Photographic Studio Eberhard Schuy.

## etoile

The distinguishing characteristic of the ETOILE collection is its structure and dazzling shimmer. Gentle but effective sweeps in the metal fabric and the translucency of the material evoke an intense impression of depth. The illuminated cast acrylic sheet appears to be a landscape animated by magicians that has been left to its own devices – unique, refined and radiantly beautiful.

ETOILE Blue

**ETOILE** Copper

**ETOILE Salmone** 

**ETOILE Silver** 

**ETOILE** Ice

**ETOILE** Inox

Acrylic Couture<sup>®</sup> Etoile in colour: Ice as privacy screens in Tokyo Kioicho.

## zendado

In perfect symmetry, quiet and harmonious, ZENDADO is permeated by graceful reflections of light. Light and shade enter into a stable romance. Eternal structures appear to shine in this material. Elegant, classical, timeless - a pure, luxurious metallic look.

## ZENDADO Copper

## ZENDADO Red

## ZENDADO Gold

## **ZENDADO Silver**

## lizard

Gentle reflections of a snake-like skin imprint create LIZARD. Refined movements and sensual shapes characterise the fine embossing of this graceful, nature inspired fabric. Seemingly hidden, the delicate nuances shine through sensual, graceful flare and passion. Airy lightness combines with striking patterns to create this inspirational material.

LIZARD Salmone

LIZARD Silver

Acrylic Couture<sup>®</sup> Lizard in colour: Silver used as a shower screen. Design by: Bulthaup Blaser & Höfer GmbH.

Acrylic Couture<sup>®</sup> Fiocchi in colour: Gold used as a kitchen splashback. Design by: MKN Kitchens, Brisbane.

# fiocchi

The lightness of illusion with apparent weightlessness. The metal flakes float around like small mountain ranges, rock formations and mica. We have captured them in crystal clear or transparently tinted acrylic glass. Each contour line gives rise to shimmering landscapes within. An exhilarating spectacle that creates an illusion to the eye.

**FIOCCHI** Copper

FIOCCHI Gold in brown acrylic glass

FIOCCHI Gold

**FIOCCHI Silver** 