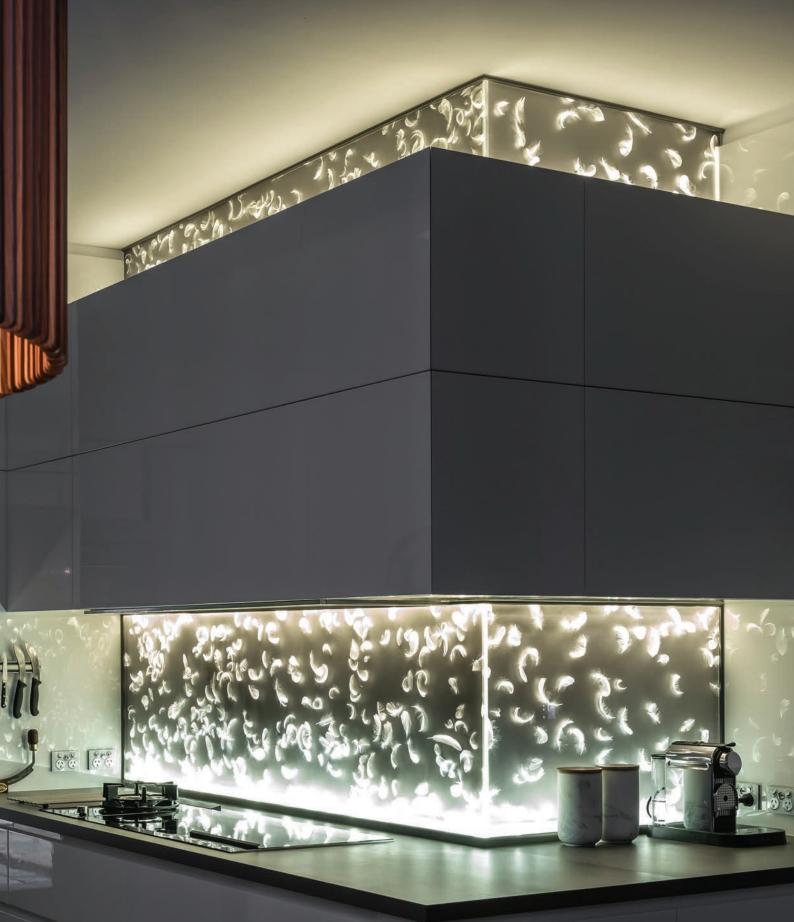

## vento

So close to heaven. A gentle breeze, frozen for all time in acrylic glass. Made visible by feathers that appear to float in space. This stunning design is almost a work of art in itself. It represents the culmination of our new collection of acrylic glass, which is our individual concept of glamour.

VENTO White

Acrylic Couture® Vento used in piano design by Crystal Music Company.