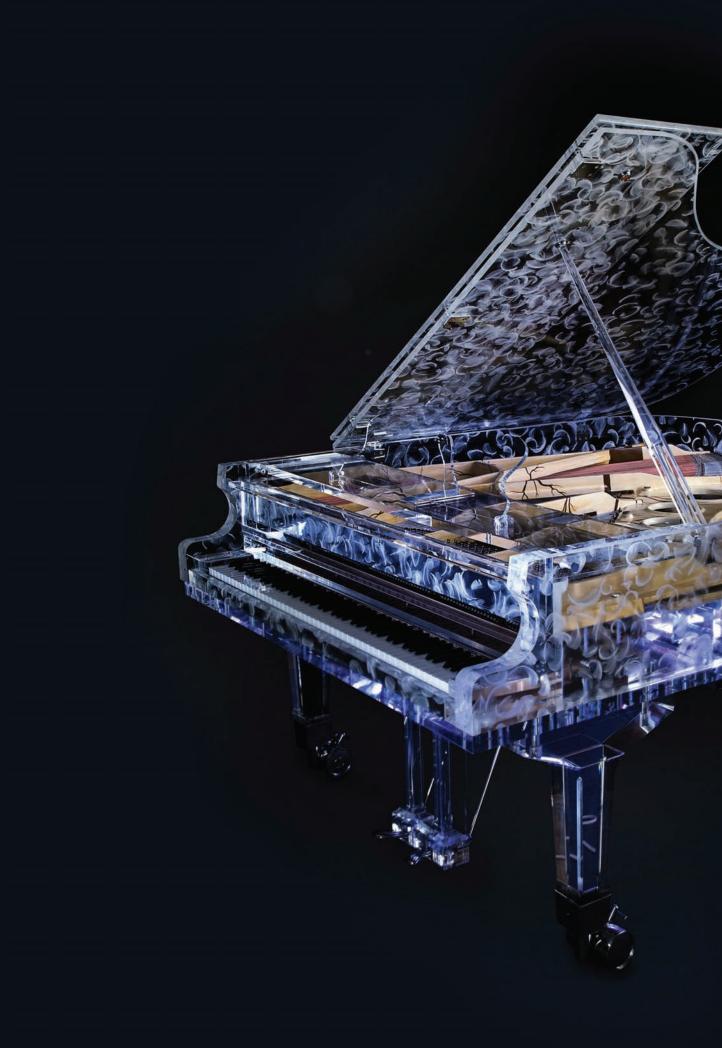

## vento

So close to heaven. A gentle breeze, frozen for all time in acrylic glass. Made visible by feathers that appear to float in space. This stunning design is almost a work of art in itself. It represents the culmination of our new collection of acrylic glass, which is our individual concept of glamour.

VENTO White

Acrylic Couture® Vento used in piano design by Crystal Music Company.