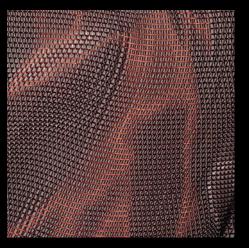

## cancello

Dazzling light penetrates the intermingling network structures of CANCELLO. Here, the fine metal fabric create countless wandering, wave-like shapes. Light reflections hypnotise the eye of the observer. The irresistible attraction of CANCELLO is created by the simultaneous juxtaposition of the organically flowing visual appearance of the material.

## CANCELLO Copper

## CANCELLO Silver

4

Acrylic Couture<sup>®</sup> Cancello in colour: Copper used on bar front. Design by: Restaurant ZweiSinn – Meiers Bistro Fine Dining. Planning: Pfriem Innenarchitektur.

-