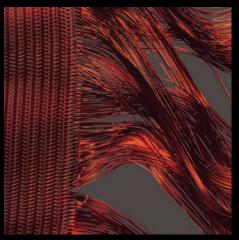

## cancello

Dazzling light penetrates the intermingling network structures of CANCELLO. Here, the fine metal fabric create countless wandering, wave-like shapes. Light reflections hypnotise the eye of the observer. The irresistible attraction of CANCELLO is created by the simultaneous juxtaposition of the organically flowing visual appearance of the material.

## CANCELLO Copper

## CANCELLO Silver

4

Acrylic Couture<sup>®</sup> Cancello in colour: Copper used on bar front. Design by: Restaurant ZweiSinn – Meiers Bistro Fine Dining. Planning: Pfriem Innenarchitektur.

-