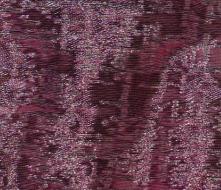

## cancello

Dazzling light penetrates the intermingling network structures of CANCELLO. Here, the fine metal fabric create countless wandering, wave-like shapes. Light reflections hypnotise the eye of the observer. The irresistible attraction of CANCELLO is created by the simultaneous juxtaposition of the organically flowing visual appearance of the material.

## CANCELLO Copper

## CANCELLO Silver

4

Acrylic Couture<sup>®</sup> Cancello in colour: Copper used on bar front. Design by: Restaurant ZweiSinn – Meiers Bistro Fine Dining. Planning: Pfriem Innenarchitektur.

-