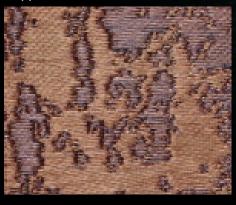

## cangiante

Finer metal fabrics interlaced and woven in various ways give rise to CANGIANTE. The light folds in the tissue to produce spectacular, threedimensional effects, similar to silky mountains of fabric that appear to dance.

**CANGIANTE** Copper

## CANGIANTE Red/Silver

**CANGIANTE Silver** 

### **CANGIANTE** Dune Oro

Acrylic Couture<sup>®</sup> Cangiante in colour: Silver used on island front and sides. Project by: Photographic Studio Eberhard Schuy.