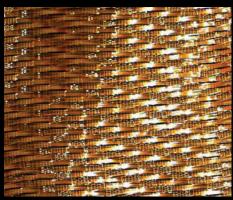

# fiocchi

The lightness of illusion with apparent weightlessness. The metal flakes float around like small mountain ranges, rock formations and mica. We have captured them in crystal clear or transparently tinted acrylic glass. Each contour line gives rise to shimmering landscapes within. An exhilarating spectacle that creates an illusion to the eye.

**FIOCCHI** Copper

FIOCCHI Gold in brown acrylic glass

FIOCCHI Gold

**FIOCCHI Silver** 