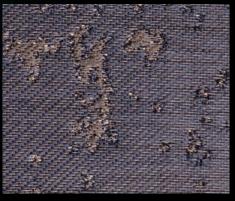

## cangiante

Finer metal fabrics interlaced and woven in various ways give rise to CANGIANTE. The light folds in the tissue to produce spectacular, threedimensional effects, similar to silky mountains of fabric that appear to dance.

**CANGIANTE** Copper

## CANGIANTE Red/Silver

**CANGIANTE Silver** 

### **CANGIANTE** Dune Oro

Acrylic Couture<sup>®</sup> Cangiante in colour: Silver used on island front and sides. Project by: Photographic Studio Eberhard Schuy.