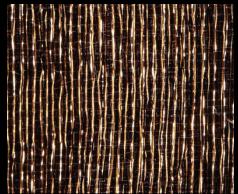

## cancello

Dazzling light penetrates the intermingling network structures of CANCELLO. Here, the fine metal fabric create countless wandering, wave-like shapes. Light reflections hypnotise the eye of the observer. The irresistible attraction of CANCELLO is created by the simultaneous juxtaposition of the organically flowing visual appearance of the material.

## CANCELLO Copper

## CANCELLO Silver

4

Acrylic Couture<sup>®</sup> Cancello in colour: Copper used on bar front. Design by: Restaurant ZweiSinn – Meiers Bistro Fine Dining. Planning: Pfriem Innenarchitektur.

-