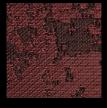

## malachite

Forgotten worlds, beautiful colour compositions, fluffy textures and delicate silhouettes - forming the essence of MALACHITE. The delicate and contrasting lines appear as they would on a finely polished gem. This creates impressive contours, silhouettes and formations which might stem from a painting of the ocean tides.

## MALACHITE Black

## MALACHITE Yellow

### MALACHITE Green

## MALACHITE Blue

MALACHITE Red

Acrylic Couture<sup>®</sup> Malachite in colour: Green used as a splashback and clad to the front of the island with backlighting.

Design by: Brilliant SA.