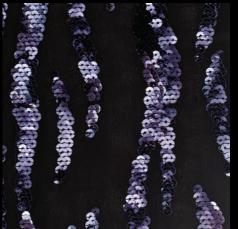

## cancello

Dazzling light penetrates the intermingling network structures of CANCELLO. Here, the fine metal fabric create countless wandering, wave-like shapes. Light reflections hypnotise the eye of the observer. The irresistible attraction of CANCELLO is created by the simultaneous juxtaposition of the organically flowing visual appearance of the material.

## CANCELLO Copper

## CANCELLO Silver

4

Acrylic Couture<sup>®</sup> Cancello in colour: Copper used on bar front. Design by: Restaurant ZweiSinn – Meiers Bistro Fine Dining. Planning: Pfriem Innenarchitektur.

-