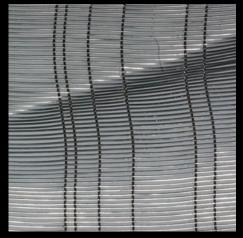

## cancello

Dazzling light penetrates the intermingling network structures of CANCELLO. Here, the fine metal fabric create countless wandering, wave-like shapes. Light reflections hypnotise the eye of the observer. The irresistible attraction of CANCELLO is created by the simultaneous juxtaposition of the organically flowing visual appearance of the material.

## CANCELLO Silver

4

Acrylic Couture<sup>®</sup> Cancello in colour: Copper used on bar front. Design by: Restaurant ZweiSinn – Meiers Bistro Fine Dining. Planning: Pfriem Innenarchitektur.

-