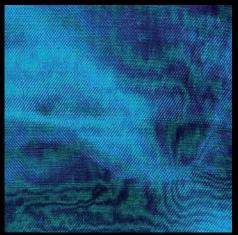

## etoile

The distinguishing characteristic of the ETOILE collection is its structure and dazzling shimmer. Gentle but effective sweeps in the metal fabric and the translucency of the material evoke an intense impression of depth. The illuminated cast acrylic sheet appears to be a landscape animated by magicians that has been left to its own devices – unique, refined and radiantly beautiful.

ETOILE Blue

**ETOILE** Copper

**ETOILE Salmone** 

**ETOILE Silver** 

**ETOILE** Ice

**ETOILE** Inox

Acrylic Couture<sup>®</sup> Etoile in colour: Ice as privacy screens in Tokyo Kioicho.