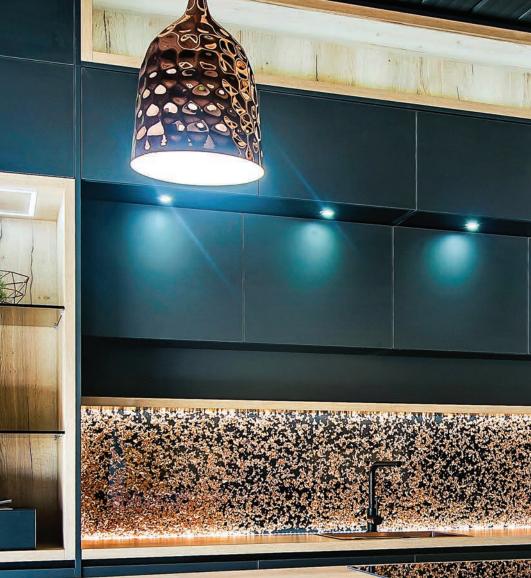

# fiocchi

The lightness of illusion with apparent weightlessness. The metal flakes float around like small mountain ranges, rock formations and mica. We have captured them in crystal clear or transparently tinted acrylic glass. Each contour line gives rise to shimmering landscapes within. An exhilarating spectacle that creates an illusion to the eye.

**FIOCCHI** Copper

FIOCCHI Gold in brown acrylic glass

FIOCCHI Gold

**FIOCCHI Silver** 

LIZARD Salmone

LIZARD Silver

Acrylic Couture<sup>®</sup> Lizard in colour: Silver used as a shower screen. Design by: Bulthaup Blaser & Höfer GmbH.

Acrylic Couture<sup>®</sup> Fiocchi in colour: Gold used as a kitchen splashback. Design by: MKN Kitchens, Brisbane.