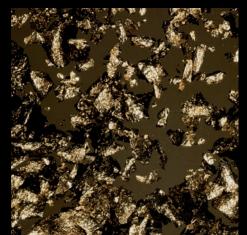

# fiocchi

The lightness of illusion with apparent weightlessness. The metal flakes float around like small mountain ranges, rock formations and mica. We have captured them in crystal clear or transparently tinted acrylic glass. Each contour line gives rise to shimmering landscapes within. An exhilarating spectacle that creates an illusion to the eye.

**FIOCCHI** Copper

FIOCCHI Gold in brown acrylic glass

FIOCCHI Gold

**FIOCCHI Silver** 