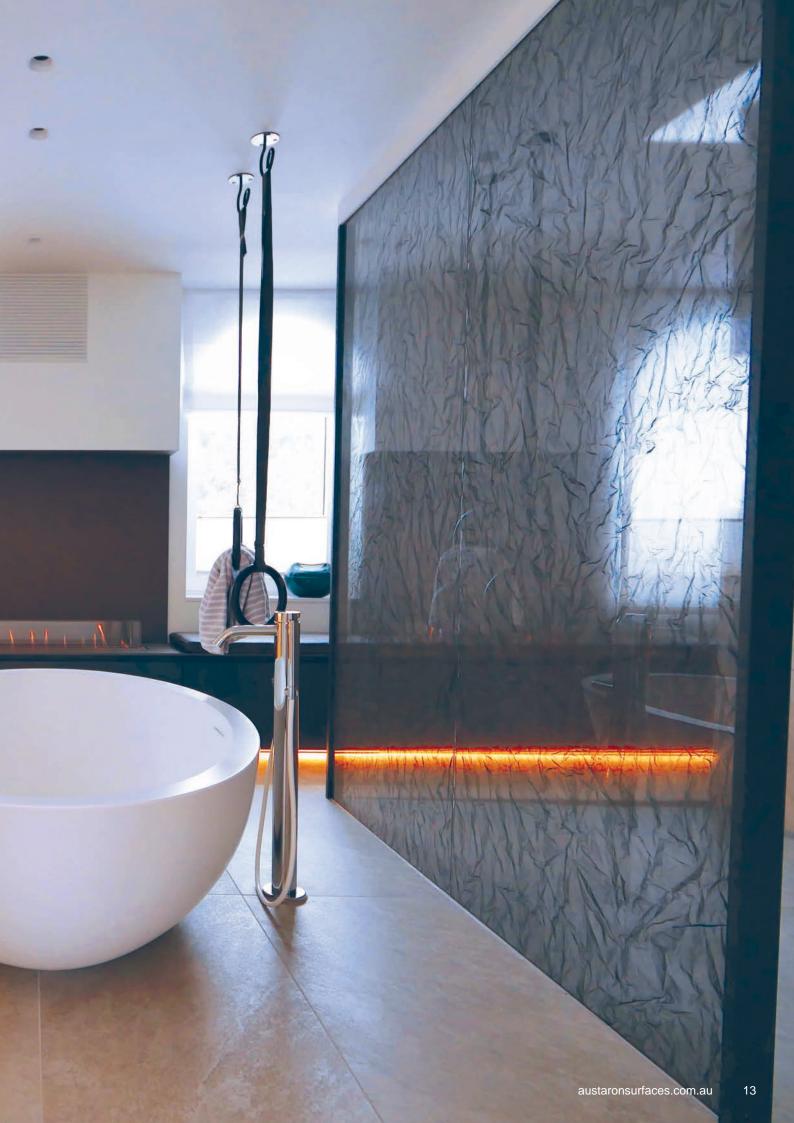

## cancello

Dazzling light penetrates the intermingling network structures of CANCELLO. Here, the fine metal fabric create countless wandering, wave-like shapes. Light reflections hypnotise the eye of the observer. The irresistible attraction of CANCELLO is created by the simultaneous juxtaposition of the organically flowing visual appearance of the material.

## CANCELLO Copper

## CANCELLO Silver

4

Acrylic Couture<sup>®</sup> Cancello in colour: Copper used on bar front. Design by: Restaurant ZweiSinn – Meiers Bistro Fine Dining. Planning: Pfriem Innenarchitektur.

-