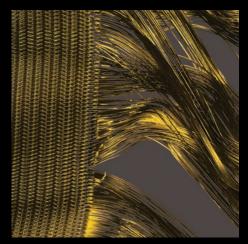

## cancello

Dazzling light penetrates the intermingling network structures of CANCELLO. Here, the fine metal fabric create countless wandering, wave-like shapes. Light reflections hypnotise the eye of the observer. The irresistible attraction of CANCELLO is created by the simultaneous juxtaposition of the organically flowing visual appearance of the material.

## CANCELLO Copper

## CANCELLO Silver

4

Acrylic Couture<sup>®</sup> Cancello in colour: Copper used on bar front. Design by: Restaurant ZweiSinn – Meiers Bistro Fine Dining. Planning: Pfriem Innenarchitektur.

-