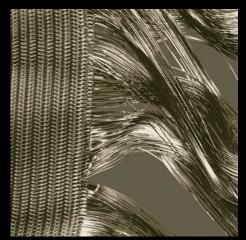

## cancello

Dazzling light penetrates the intermingling network structures of CANCELLO. Here, the fine metal fabric create countless wandering, wave-like shapes. Light reflections hypnotise the eye of the observer. The irresistible attraction of CANCELLO is created by the simultaneous juxtaposition of the organically flowing visual appearance of the material.

## CANCELLO Copper

## CANCELLO Silver

4

Acrylic Couture<sup>®</sup> Cancello in colour: Copper used on bar front. Design by: Restaurant ZweiSinn – Meiers Bistro Fine Dining. Planning: Pfriem Innenarchitektur.

-