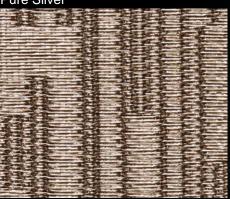

## vento

So close to heaven. A gentle breeze, frozen for all time in acrylic glass. Made visible by feathers that appear to float in space. This stunning design is almost a work of art in itself. It represents the culmination of our new collection of acrylic glass, which is our individual concept of glamour.

VENTO White

Acrylic Couture® Vento used in piano design by Crystal Music Company.