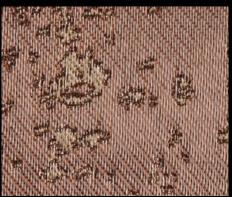

## lizard

Gentle reflections of a snake-like skin imprint create LIZARD. Refined movements and sensual shapes characterise the fine embossing of this graceful, nature inspired fabric. Seemingly hidden, the delicate nuances shine through sensual, graceful flare and passion. Airy lightness combines with striking patterns to create this inspirational material.

LIZARD Salmone

LIZARD Silver

Acrylic Couture<sup>®</sup> Lizard in colour: Silver used as a shower screen. Design by: Bulthaup Blaser & Höfer GmbH.

Acrylic Couture<sup>®</sup> Fiocchi in colour: Gold used as a kitchen splashback. Design by: MKN Kitchens, Brisbane.