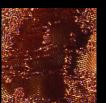

## cancello

Dazzling light penetrates the intermingling network structures of CANCELLO. Here, the fine metal fabric create countless wandering, wave-like shapes. Light reflections hypnotise the eye of the observer. The irresistible attraction of CANCELLO is created by the simultaneous juxtaposition of the organically flowing visual appearance of the material.

## CANCELLO Copper

## CANCELLO Silver

4

Acrylic Couture<sup>®</sup> Cancello in colour: Copper used on bar front. Design by: Restaurant ZweiSinn – Meiers Bistro Fine Dining. Planning: Pfriem Innenarchitektur.

-