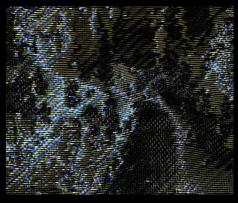

## malachite

Forgotten worlds, beautiful colour compositions, fluffy textures and delicate silhouettes - forming the essence of MALACHITE. The delicate and contrasting lines appear as they would on a finely polished gem. This creates impressive contours, silhouettes and formations which might stem from a painting of the ocean tides.

## MALACHITE Black

## MALACHITE Yellow

### MALACHITE Green

## MALACHITE Blue

MALACHITE Red

Acrylic Couture<sup>®</sup> Malachite in colour: Green used as a splashback and clad to the front of the island with backlighting.

Design by: Brilliant SA.