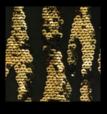

## cancello

Dazzling light penetrates the intermingling network structures of CANCELLO. Here, the fine metal fabric create countless wandering, wave-like shapes. Light reflections hypnotise the eye of the observer. The irresistible attraction of CANCELLO is created by the simultaneous juxtaposition of the organically flowing visual appearance of the material.

## CANCELLO Copper

## CANCELLO Silver

4

Acrylic Couture<sup>®</sup> Cancello in colour: Copper used on bar front. Design by: Restaurant ZweiSinn – Meiers Bistro Fine Dining. Planning: Pfriem Innenarchitektur.

-