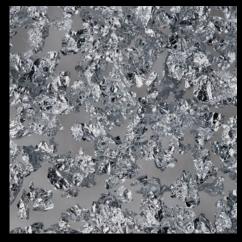

## cancello

Dazzling light penetrates the intermingling network structures of CANCELLO. Here, the fine metal fabric create countless wandering, wave-like shapes. Light reflections hypnotise the eye of the observer. The irresistible attraction of CANCELLO is created by the simultaneous juxtaposition of the organically flowing visual appearance of the material.

## CANCELLO Copper

## CANCELLO Silver

4

Acrylic Couture<sup>®</sup> Cancello in colour: Copper used on bar front. Design by: Restaurant ZweiSinn – Meiers Bistro Fine Dining. Planning: Pfriem Innenarchitektur.

-