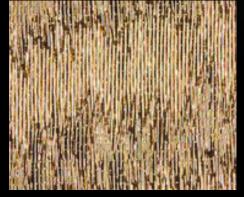

## cancello

Dazzling light penetrates the intermingling network structures of CANCELLO. Here, the fine metal fabric create countless wandering, wave-like shapes. Light reflections hypnotise the eye of the observer. The irresistible attraction of CANCELLO is created by the simultaneous juxtaposition of the organically flowing visual appearance of the material.

## CANCELLO Copper

## CANCELLO Silver

4

Acrylic Couture<sup>®</sup> Cancello in colour: Copper used on bar front. Design by: Restaurant ZweiSinn – Meiers Bistro Fine Dining. Planning: Pfriem Innenarchitektur.

-