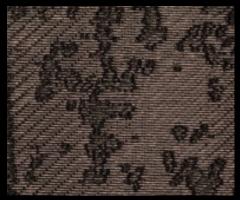

## lizard

Gentle reflections of a snake-like skin imprint create LIZARD. Refined movements and sensual shapes characterise the fine embossing of this graceful, nature inspired fabric. Seemingly hidden, the delicate nuances shine through sensual, graceful flare and passion. Airy lightness combines with striking patterns to create this inspirational material.

LIZARD Salmone

LIZARD Silver

Acrylic Couture<sup>®</sup> Lizard in colour: Silver used as a shower screen. Design by: Bulthaup Blaser & Höfer GmbH.

Acrylic Couture<sup>®</sup> Fiocchi in colour: Gold used as a kitchen splashback. Design by: MKN Kitchens, Brisbane.