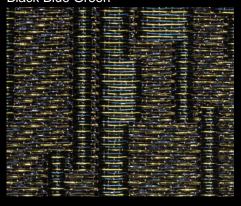

## malachite

Forgotten worlds, beautiful colour compositions, fluffy textures and delicate silhouettes - forming the essence of MALACHITE. The delicate and contrasting lines appear as they would on a finely polished gem. This creates impressive contours, silhouettes and formations which might stem from a painting of the ocean tides.

## MALACHITE Black

## MALACHITE Yellow

### MALACHITE Green

## MALACHITE Blue

MALACHITE Red

Acrylic Couture<sup>®</sup> Malachite in colour: Green used as a splashback and clad to the front of the island with backlighting.

Design by: Brilliant SA.