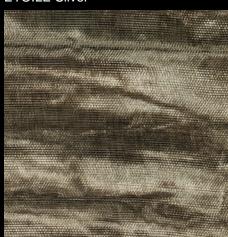

## cancello

Dazzling light penetrates the intermingling network structures of CANCELLO. Here, the fine metal fabric create countless wandering, wave-like shapes. Light reflections hypnotise the eye of the observer. The irresistible attraction of CANCELLO is created by the simultaneous juxtaposition of the organically flowing visual appearance of the material.

## CANCELLO Silver

4

Acrylic Couture<sup>®</sup> Cancello in colour: Copper used on bar front. Design by: Restaurant ZweiSinn – Meiers Bistro Fine Dining. Planning: Pfriem Innenarchitektur.

-