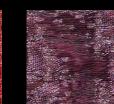

## malachite

Forgotten worlds, beautiful colour compositions, fluffy textures and delicate silhouettes - forming the essence of MALACHITE. The delicate and contrasting lines appear as they would on a finely polished gem. This creates impressive contours, silhouettes and formations which might stem from a painting of the ocean tides.

## MALACHITE Black

## MALACHITE Yellow

### MALACHITE Green

## MALACHITE Blue

MALACHITE Red

Acrylic Couture<sup>®</sup> Malachite in colour: Green used as a splashback and clad to the front of the island with backlighting.

Design by: Brilliant SA.