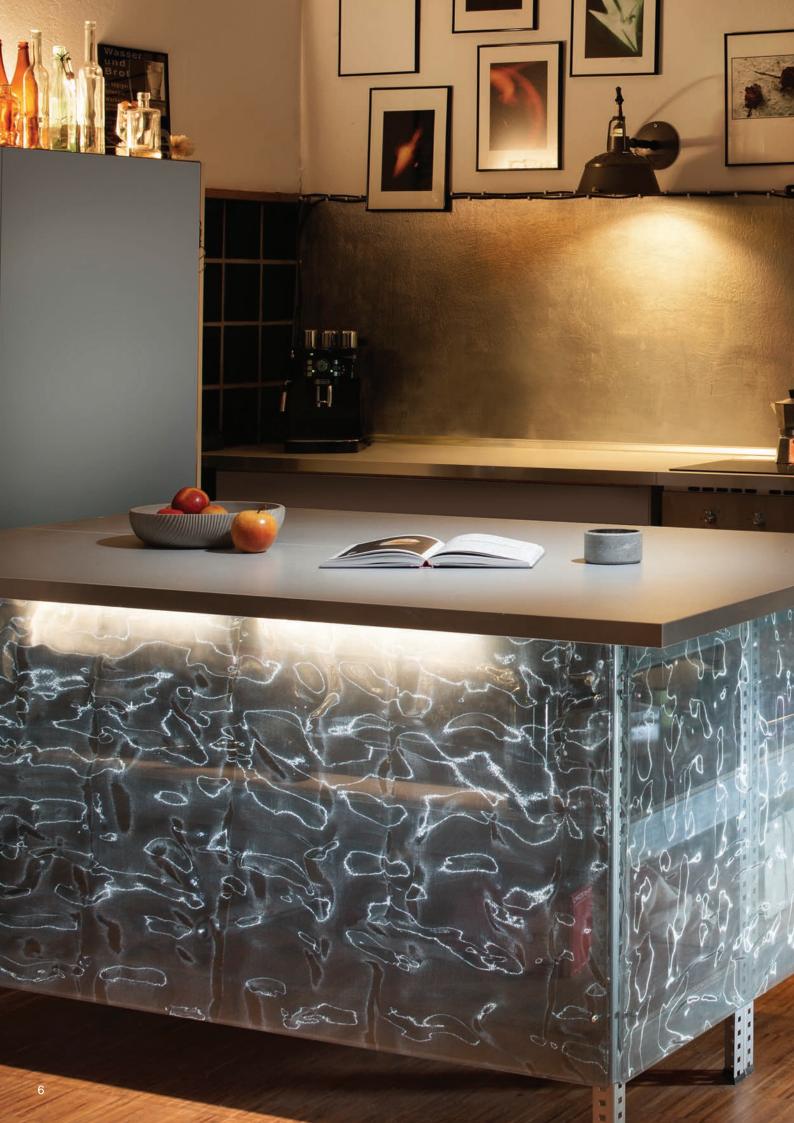

## acrylic glass in a completely new light austaronsurfaces.com.au

Cover: Acrylic Couture<sup>®</sup> Cancello, Copper.

This page: Acrylic Couture® in Vento used for splashback. Design by: Tania Kloester, TK Design.