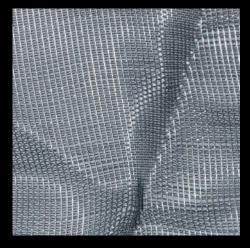

## cangiante

Finer metal fabrics interlaced and woven in various ways give rise to CANGIANTE. The light folds in the tissue to produce spectacular, threedimensional effects, similar to silky mountains of fabric that appear to dance.

**CANGIANTE** Copper

## CANGIANTE Red/Silver

**CANGIANTE Silver** 

### **CANGIANTE** Dune Oro

Acrylic Couture<sup>®</sup> Cangiante in colour: Silver used on island front and sides. Project by: Photographic Studio Eberhard Schuy.