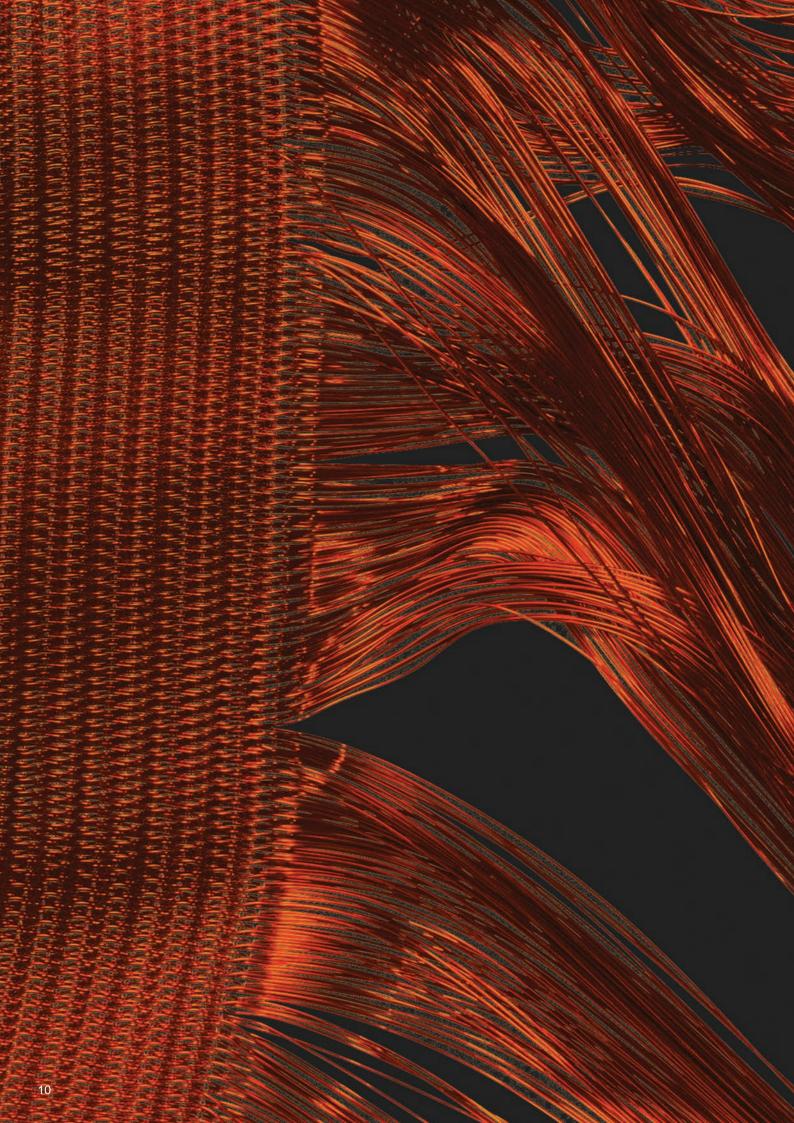

# fiocchi

The lightness of illusion with apparent weightlessness. The metal flakes float around like small mountain ranges, rock formations and mica. We have captured them in crystal clear or transparently tinted acrylic glass. Each contour line gives rise to shimmering landscapes within. An exhilarating spectacle that creates an illusion to the eye.

LIZARD Salmone

LIZARD Silver

Acrylic Couture<sup>®</sup> Lizard in colour: Silver used as a shower screen. Design by: Bulthaup Blaser & Höfer GmbH.

Acrylic Couture<sup>®</sup> Fiocchi in colour: Gold used as a kitchen splashback. Design by: MKN Kitchens, Brisbane.