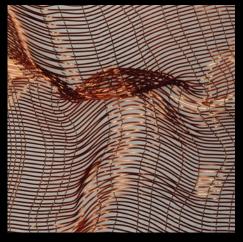

## cancello

Dazzling light penetrates the intermingling network structures of CANCELLO. Here, the fine metal fabric create countless wandering, wave-like shapes. Light reflections hypnotise the eye of the observer. The irresistible attraction of CANCELLO is created by the simultaneous juxtaposition of the organically flowing visual appearance of the material.