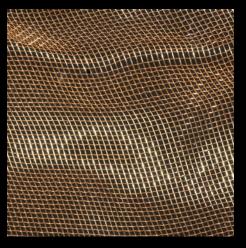

## cancello

Dazzling light penetrates the intermingling network structures of CANCELLO. Here, the fine metal fabric create countless wandering, wave-like shapes. Light reflections hypnotise the eye of the observer. The irresistible attraction of CANCELLO is created by the simultaneous juxtaposition of the organically flowing visual appearance of the material.

## CANCELLO Copper

## CANCELLO Silver

4

Acrylic Couture<sup>®</sup> Cancello in colour: Copper used on bar front. Design by: Restaurant ZweiSinn – Meiers Bistro Fine Dining. Planning: Pfriem Innenarchitektur.

-