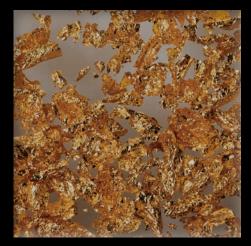

# fiocchi

The lightness of illusion with apparent weightlessness. The metal flakes float around like small mountain ranges, rock formations and mica. We have captured them in crystal clear or transparently tinted acrylic glass. Each contour line gives rise to shimmering landscapes within. An exhilarating spectacle that creates an illusion to the eye.

**FIOCCHI** Copper

FIOCCHI Gold in brown acrylic glass

FIOCCHI Gold

**FIOCCHI Silver** 