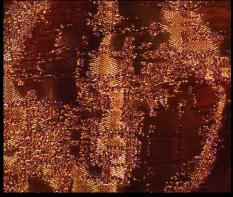

## cangiante

Finer metal fabrics interlaced and woven in various ways give rise to CANGIANTE. The light folds in the tissue to produce spectacular, threedimensional effects, similar to silky mountains of fabric that appear to dance.

**CANGIANTE** Copper

## CANGIANTE Red/Silver

**CANGIANTE Silver** 

### **CANGIANTE** Dune Oro

Acrylic Couture<sup>®</sup> Cangiante in colour: Silver used on island front and sides. Project by: Photographic Studio Eberhard Schuy.