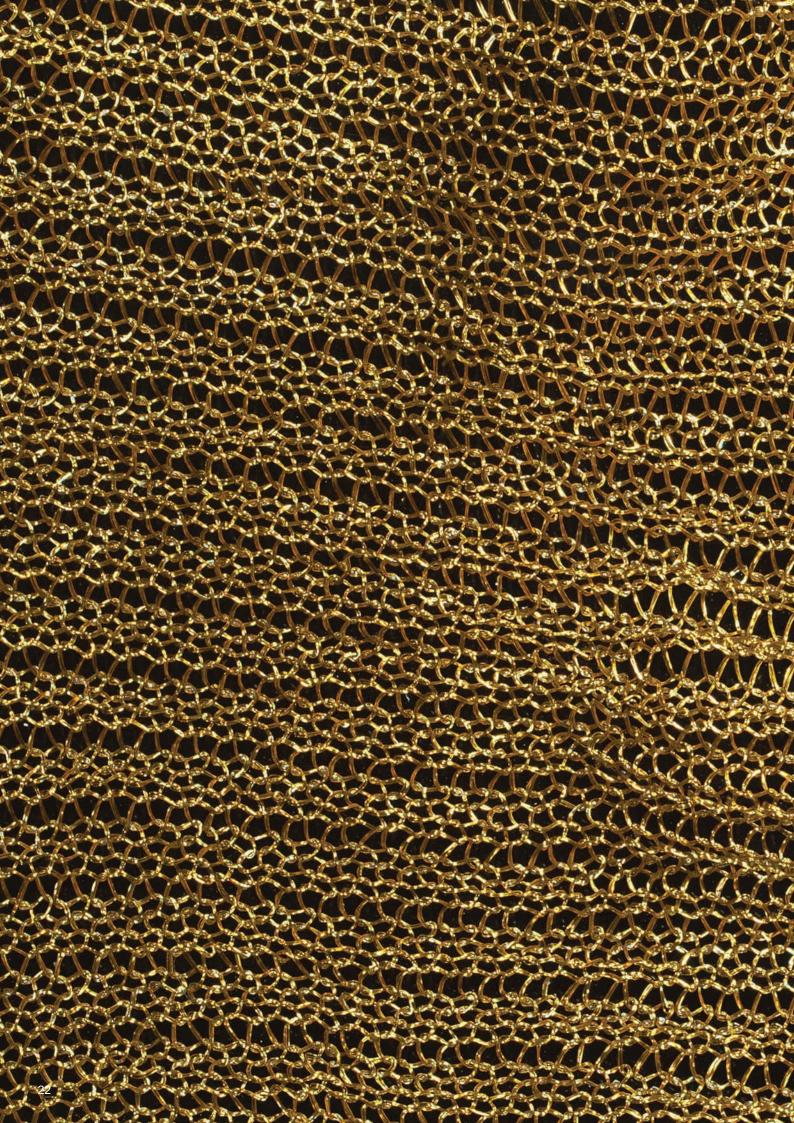

## scintilla

## ALLURE COLLECTION

Sparkling personality. Vitality, charisma and depth characterise the specialty of SCINTILLA. Vibrating light reflections shimmer in loose-knit, wavy fabric structures. Only a slight change of the angle effects the inciting of a visual cosmos, consisting of beaming sparkles.

### SCINTILLA Gold