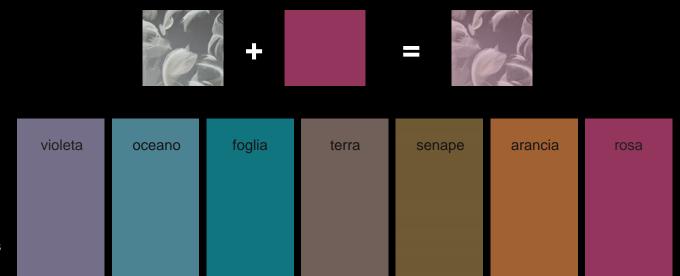

# ABOUT Acrylic Couture®

Acrylic Couture<sup>®</sup> is acrylic glass – in a completely new light: Intoxicating effects through extravagant inlays and artistic colour combinations. Whether luxurious, mystical, refined, graceful or spectacular – through the interplay of the finest acrylic glass and exclusive, selected materials that are made in Italy. Designs are created of unprecedented appearance, depth and *magic*.

The highlight for the senses is achieved through unique nanoparticles in the acrylic glass. In the presence of either natural or artificial light, this extraordinary material composition makes it possible to achieve intensely radiant effects and thereby create the perfect setting for shine & shimmer, light & shade, colours & shapes.

Available in a selection of patterns and colours, and for endless projects for a stunning feature. Acrylic Couture<sup>®</sup> is comprised of the highest quality acrylic glass, it has been modified with special nanoparticles for the extremely efficient scattering and reflection of light. It also features *cross-linked* polymers for higher resistance to scratching. Acrylic Couture<sup>®</sup> has a 30-year guarantee on UV resistance / weathering and a 100-year guarantee based on very high molecular density against polymer degradation.