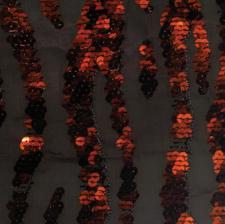

## zendado

In perfect symmetry, quiet and harmonious, ZENDADO is permeated by graceful reflections of light. Light and shade enter into a stable romance. Eternal structures appear to shine in this material. Elegant, classical, timeless - a pure, luxurious metallic look.

## ZENDADO Copper

## ZENDADO Red