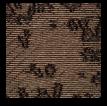

## cancello

Dazzling light penetrates the intermingling network structures of CANCELLO. Here, the fine metal fabric create countless wandering, wave-like shapes. Light reflections hypnotise the eye of the observer. The irresistible attraction of CANCELLO is created by the simultaneous juxtaposition of the organically flowing visual appearance of the material.

## CANCELLO Copper

## CANCELLO Silver

4

Acrylic Couture<sup>®</sup> Cancello in colour: Copper used on bar front. Design by: Restaurant ZweiSinn – Meiers Bistro Fine Dining. Planning: Pfriem Innenarchitektur.

-