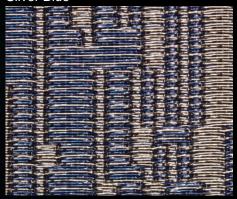

## cancello

Dazzling light penetrates the intermingling network structures of CANCELLO. Here, the fine metal fabric create countless wandering, wave-like shapes. Light reflections hypnotise the eye of the observer. The irresistible attraction of CANCELLO is created by the simultaneous juxtaposition of the organically flowing visual appearance of the material.

## CANCELLO Copper

## CANCELLO Silver

4

Acrylic Couture<sup>®</sup> Cancello in colour: Copper used on bar front. Design by: Restaurant ZweiSinn – Meiers Bistro Fine Dining. Planning: Pfriem Innenarchitektur.

-