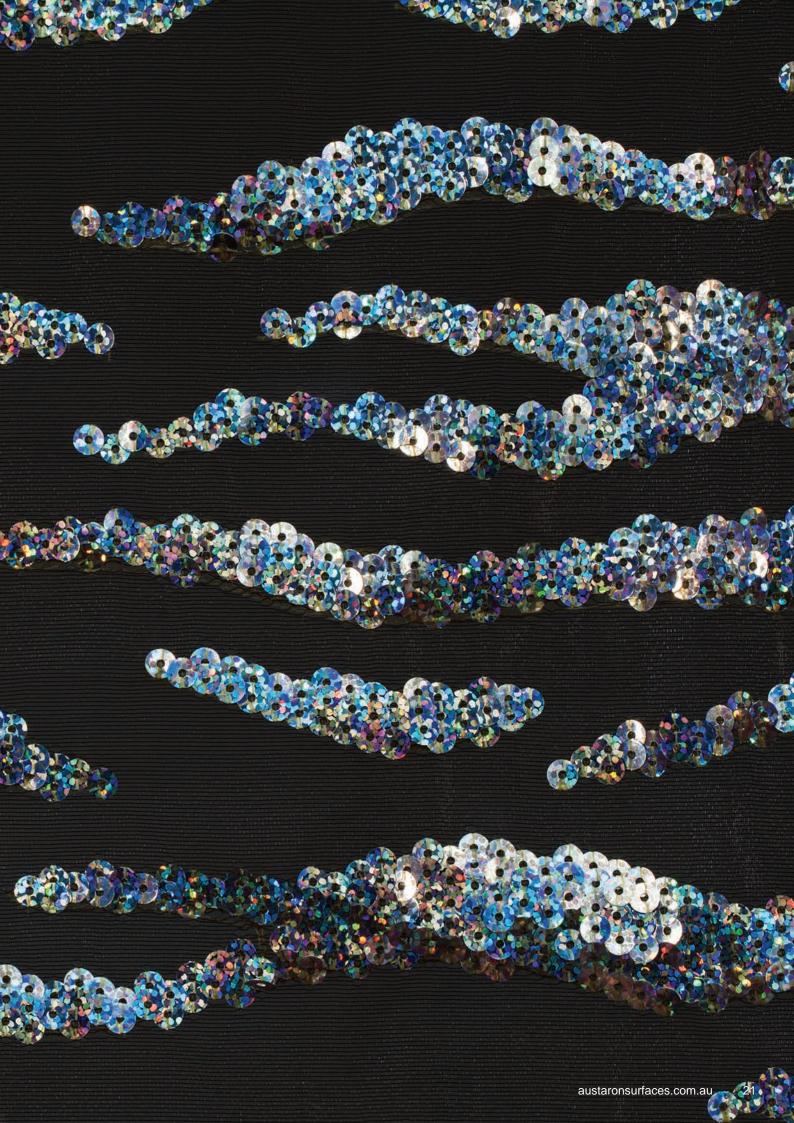

## cancello

Dazzling light penetrates the intermingling network structures of CANCELLO. Here, the fine metal fabric create countless wandering, wave-like shapes. Light reflections hypnotise the eye of the observer. The irresistible attraction of CANCELLO is created by the simultaneous juxtaposition of the organically flowing visual appearance of the material.

## CANCELLO Copper

## CANCELLO Silver

4

Acrylic Couture<sup>®</sup> Cancello in colour: Copper used on bar front. Design by: Restaurant ZweiSinn – Meiers Bistro Fine Dining. Planning: Pfriem Innenarchitektur.

-