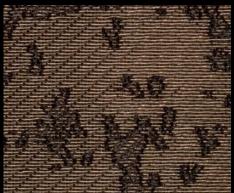

## cancello

Dazzling light penetrates the intermingling network structures of CANCELLO. Here, the fine metal fabric create countless wandering, wave-like shapes. Light reflections hypnotise the eye of the observer. The irresistible attraction of CANCELLO is created by the simultaneous juxtaposition of the organically flowing visual appearance of the material.

## CANCELLO Copper

## CANCELLO Silver

4

Acrylic Couture<sup>®</sup> Cancello in colour: Copper used on bar front. Design by: Restaurant ZweiSinn – Meiers Bistro Fine Dining. Planning: Pfriem Innenarchitektur.

-