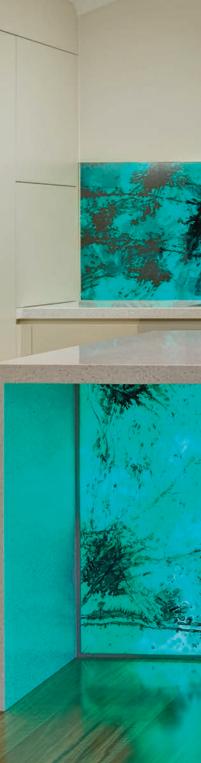

## acrylic glass in a completely new light austaronsurfaces.com.au

Cover: Acrylic Couture<sup>®</sup> Cancello, Copper.

This page: Acrylic Couture® in Vento used for splashback. Design by: Tania Kloester, TK Design.

## malachite

Forgotten worlds, beautiful colour compositions, fluffy textures and delicate silhouettes - forming the essence of MALACHITE. The delicate and contrasting lines appear as they would on a finely polished gem. This creates impressive contours, silhouettes and formations which might stem from a painting of the ocean tides.

## MALACHITE Blue

MALACHITE Red

Acrylic Couture<sup>®</sup> Malachite in colour: Green used as a splashback and clad to the front of the island with backlighting.

Design by: Brilliant SA.