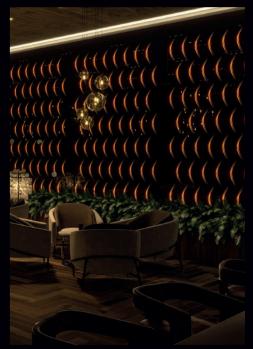

### MIRRORGLASS

Light effects in mirror glass for a visual experience in interior design

ETTLIN LUX® Mirrorglass is a mirror glass wall with unique lighting effects that fascinate. The stylish ambient lighting in high-quality design provides additional light with a feel-good atmosphere. Mirrorglass is a design element, ambient lighting object and functional product in one.

Various areas such as hotels, restaurants, offices or even private interiors receive an incomparable eye-catcher with Mirrorglass. The mirror glass wall can be planned and implemented on a large scale according to individual desired dimensions. The high-quality translucent mirror is combined with the ETTLIN LUX® lighting textile. This creates the unmistakable light effects in the mirror image whenever it is backlit. Even when switched off, the ETTLIN LUX® Mirrorglass performs as a functional, subtle design element.

## APPLIANCES

Everywhere you want to create a highlight

Office Hotel Restaurant