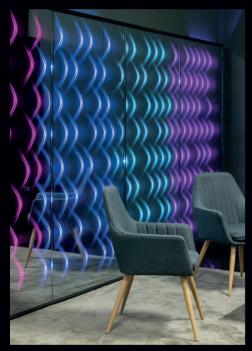

Various areas such as hotels, restaurants, offices or even private interiors receive an incomparable eye-catcher with Mirrorglass. The mirror glass wall can be planned and implemented on a large scale according to individual desired dimensions. The high-quality translucent mirror is combined with the ETTLIN LUX® lighting textile. This creates the unmistakable light effects in the mirror image whenever it is backlit. Even when switched off, the ETTLIN LUX® Mirrorglass performs as a functional, subtle design element.

## APPLIANCES

Everywhere you want to create a highlight

Office Hotel Restaurant