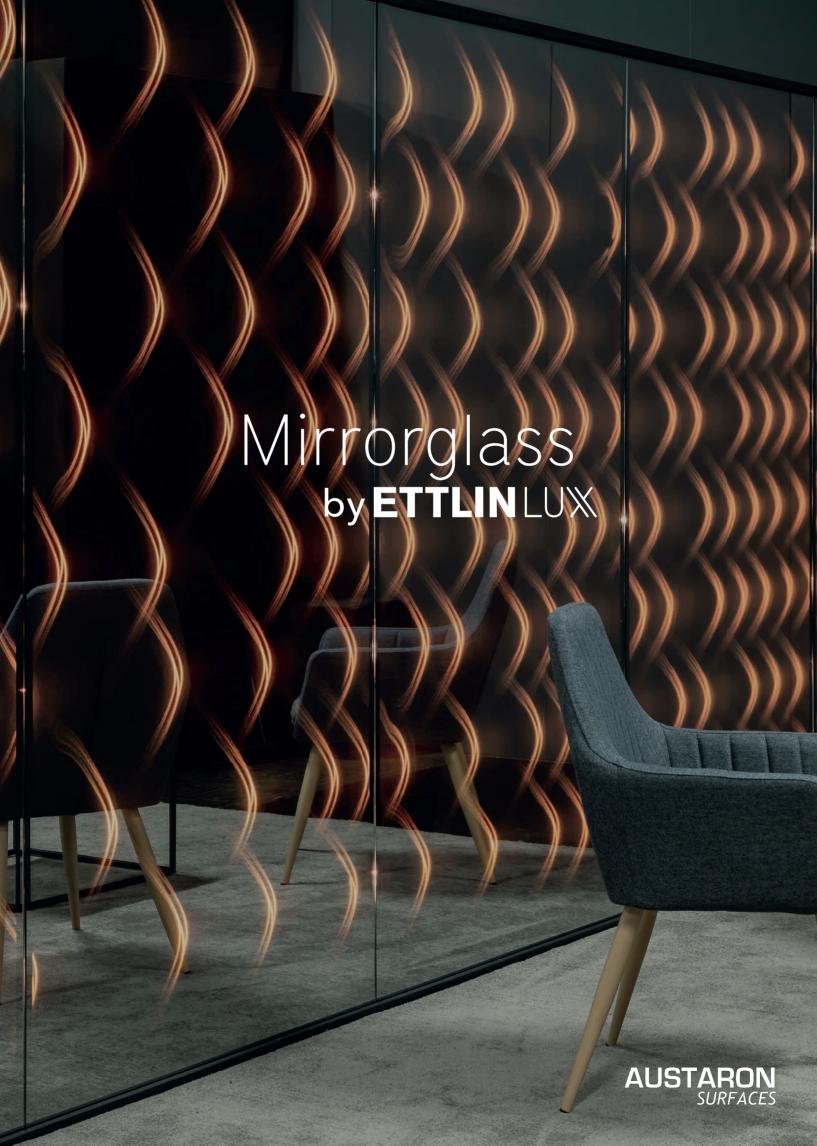

### MIRRORGLASS

Light effects in mirror glass for a visual experience in interior design

ETTLIN LUX® Mirrorglass is a mirror glass wall with unique lighting effects that fascinate. The stylish ambient lighting in high-quality design provides additional light with a feel-good atmosphere. Mirrorglass is a design element, ambient lighting object and functional product in one.

Various areas such as hotels, restaurants, offices or even private interiors receive an incomparable eye-catcher with Mirrorglass. The mirror glass wall can be planned and implemented on a large scale according to individual desired dimensions. The high-quality translucent mirror is combined with the ETTLIN LUX® lighting textile. This creates the unmistakable light effects in the mirror image whenever it is backlit. Even when switched off, the ETTLIN LUX® Mirrorglass performs as a functional, subtle design element.

ETTLIN LUX® Mirrorglass is available with or without LED backplate.