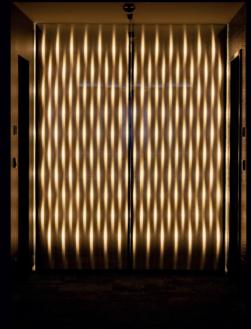

Various areas such as hotels, restaurants, offices or even private interiors receive an incomparable eye-catcher with Mirrorglass. The mirror glass wall can be planned and implemented on a large scale according to individual desired dimensions. The high-quality translucent mirror is combined with the ETTLIN LUX® lighting textile. This creates the unmistakable light effects in the mirror image whenever it is backlit. Even when switched off, the ETTLIN LUX® Mirrorglass performs as a functional, subtle design element.

## APPLIANCES

Everywhere you want to create a highlight

Office Hotel Restaurant