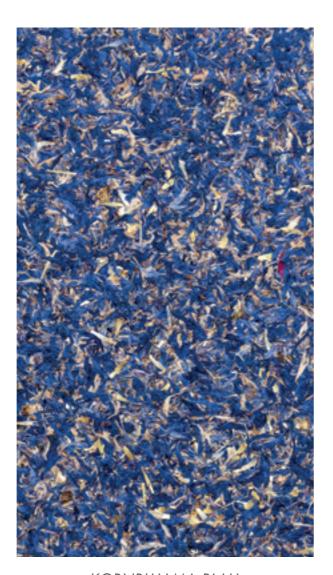

KORNBLUAMA BLAU
Bright blue cornflower petals

part of the collection is hardly flammable in accordance with EN ISO 13501-1. Find technical data, certificates, manuals, texture maps, tender specifications and more about the products at www.organoids.com.