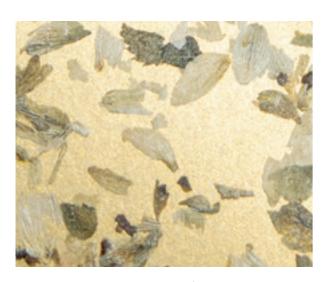

#### You feel the inspiration?

Contact us now to discuss your next project.

austaronsurfaces.com

ALMWIESN
Fragrant Tyrolean Alpine hay with marguerites and colourful flower petals

HOPFN medium
Softly shimmering hop blossoms
on golden paper