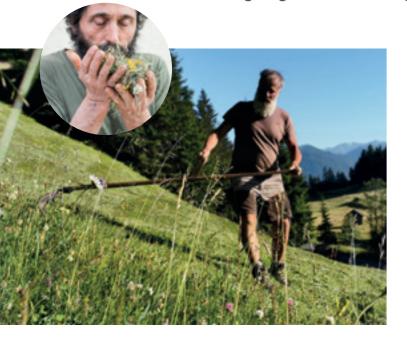

#### Inspired by Nature

Organoid® connects, what belongs together: humans and nature. Because nature is important for our health and wellbeing, even in our modern world. With the natural materials by Organoid®, you create a sustainable interior design.

#### See. Feel. Smell.

The products of Organoid® are an experience for your senses. They are untreated and therefore retain all their natural properties: look, texture and fragrance. This creates emotions and memories. The wallpapers and veneers contribute to an atmosphere of wellbeing and a healthy indoor climate.