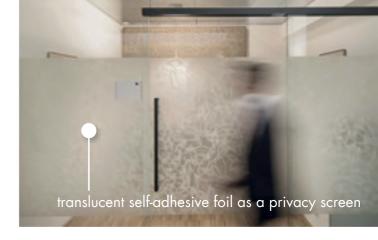

MOUS MIX

An upcycled mix with dark & light green moss

LAWENDL medium

Fragrant lavender stems and blossoms on breathable flax backing

SKELETTBLATTLA

Delicate skeletonized rubber tree leaves on translucent self-adhesive foil