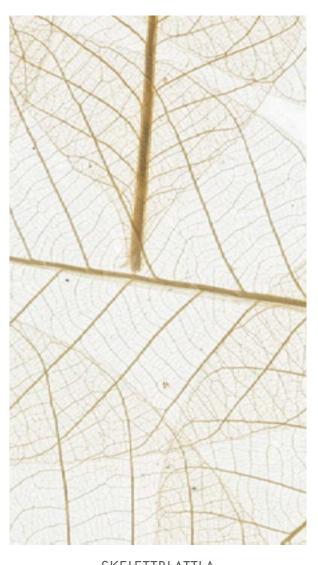

MOUS MIX

An upcycled mix with dark & light green moss

LAWENDL medium

Fragrant lavender stems and blossoms on breathable flax backing

SKELETTBLATTLA

Delicate skeletonized rubber tree leaves on translucent self-adhesive foil