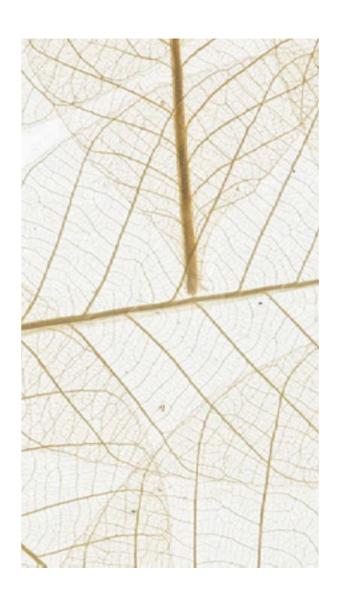

MOUS MIX

An upcycled mix with dark & light green moss

LAWENDL medium

Fragrant lavender stems and blossoms on breathable flax backing

SKELETTBLATTLA

Delicate skeletonized rubber tree leaves on translucent self-adhesive foil