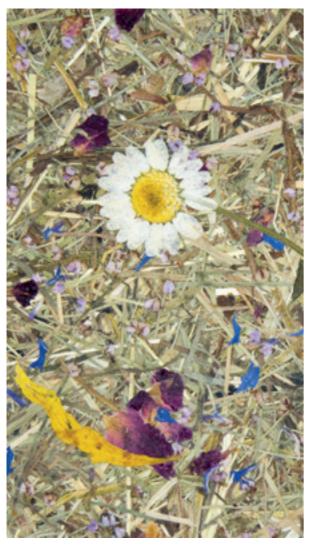

#### You feel the inspiration?

Contact us now to discuss your next project.

austaronsurfaces.com

ALMWIESN
Fragrant Tyrolean Alpine hay with marguerites and colourful flower petals

HOPFN medium
Softly shimmering hop blossoms
on golden paper