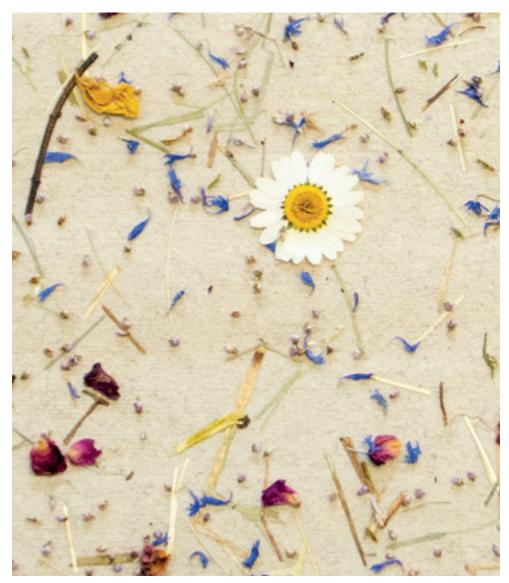

#### You feel the inspiration?

Contact us now to discuss your next project.

austaronsurfaces.com

ALMWIESN
Fragrant Tyrolean Alpine hay with marguerites and colourful flower petals

HOPFN medium
Softly shimmering hop blossoms
on golden paper