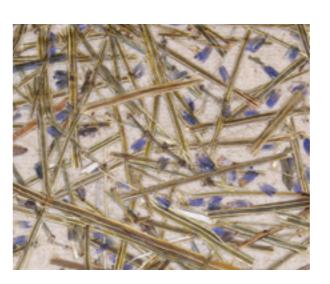

#### You feel the inspiration?

Contact us now to discuss your next project.

austaronsurfaces.com

ALMWIESN
Fragrant Tyrolean Alpine hay with marguerites and colourful flower petals

HOPFN medium
Softly shimmering hop blossoms
on golden paper

KORNBLUAMA BLAU
Bright blue cornflower petals

part of the collection is hardly flammable in accordance with EN ISO 13501-1. Find technical data, certificates, manuals, texture maps, tender specifications and more about the products at www.organoids.com.