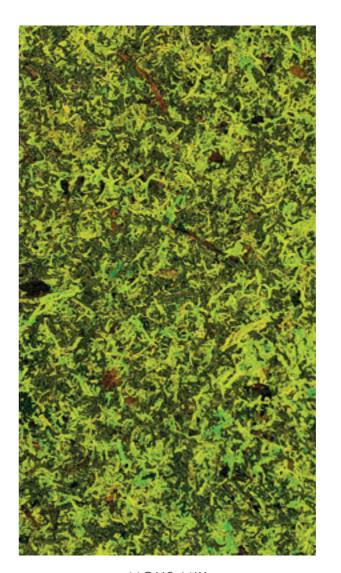

MOUS MIX

An upcycled mix with dark & light green moss

LAWENDL medium

Fragrant lavender stems and blossoms on breathable flax backing

SKELETTBLATTLA

Delicate skeletonized rubber tree leaves on translucent self-adhesive foil