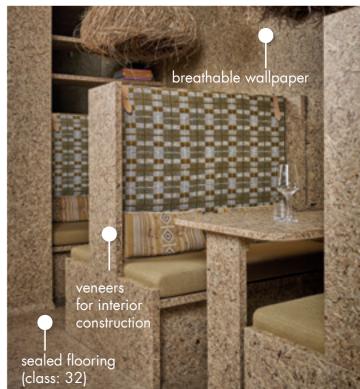

#### See. Feel. Smell.

The products of Organoid® are an experience for your senses. They are untreated and therefore retain all their natural properties: look, texture and fragrance. This creates emotions and memories. The wallpapers and veneers contribute to an atmosphere of wellbeing and a healthy indoor climate.

#### Organoid® Natural Surfaces

Discover numerous materials for sustainable interior concepts in the  $Organoid^{@}$  collection – from A like Alpine hay to Z like zesty lemon verbena. The natural surfaces are suited for countless applications in modern interior design.