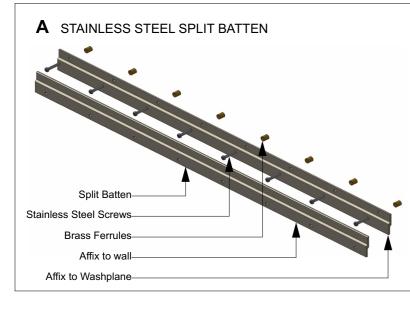

## COMPONENTS

A STAINLESS STEEL SPLIT BATTEN - For securing washplane to wall

**B** ALUMINIUM GRATE

- Aids easy cleaning and prevents jewellery loss

C WASTE OUTLET ASSEMBLY

- Simple disassembly allows plumbing access