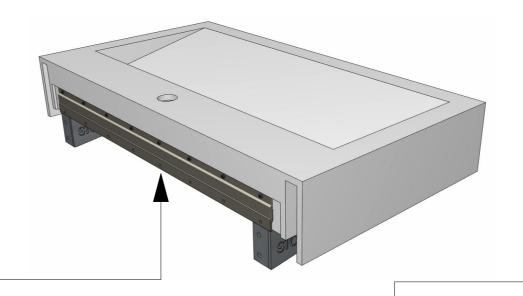

## COMPONENTS

A STAINLESS STEEL SPLIT BATTEN - For securing washplane to wall

**B** ALUMINIUM GRATE

- Aids easy cleaning and prevents jewellery loss

C WASTE OUTLET ASSEMBLY

- Simple disassembly allows plumbing access