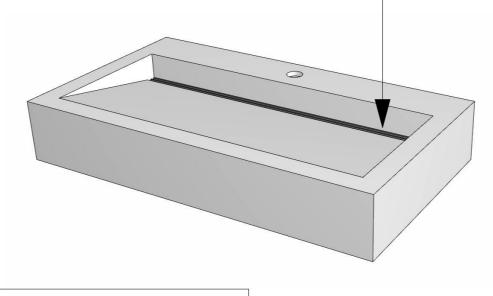

## COMPONENTS

A STAINLESS STEEL SPLIT BATTEN - For securing washplane to wall

**B** ALUMINIUM GRATE

- Aids easy cleaning and prevents jewellery loss

C WASTE OUTLET ASSEMBLY

- Simple disassembly allows plumbing access