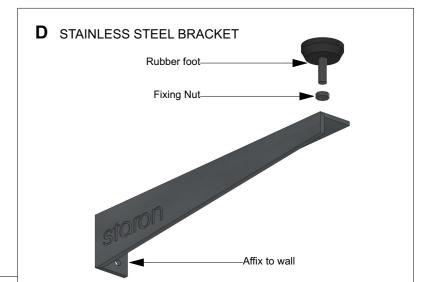

**D** STAINLESS STEEL BRACKET

- Each bracket provides 100kg support

AUSTARON SURFACES

Inspire Imagine Create

AUS (02) 9822 7055 Upper NZ +64 211 322 565 Lower NZ +64 211 008 848

sales@austaron.com.au

Copyright © 2021 – **Austaron Surfaces** All Rights Reserved