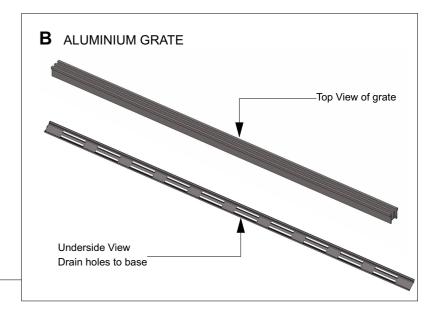

## COMPONENTS

A STAINLESS STEEL SPLIT BATTEN - For securing washplane to wall

**B** ALUMINIUM GRATE

- Aids easy cleaning and prevents jewellery loss

C WASTE OUTLET ASSEMBLY

- Simple disassembly allows plumbing access