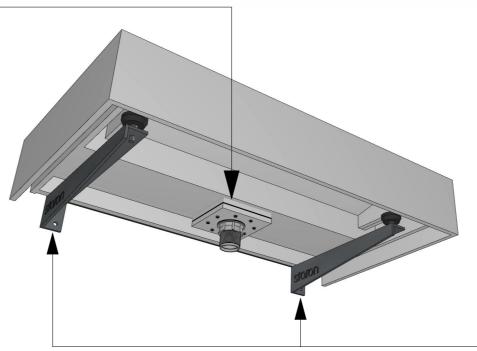

## COMPONENTS

A STAINLESS STEEL SPLIT BATTEN - For securing washplane to wall

**B** ALUMINIUM GRATE

- Aids easy cleaning and prevents jewellery loss

C WASTE OUTLET ASSEMBLY

- Simple disassembly allows plumbing access

**D** STAINLESS STEEL BRACKET

- Each bracket provides 100kg support

AUSTARON SURFACES

Inspire Imagine Create

AUS (02) 9822 7055 Upper NZ +64 211 322 565 Lower NZ +64 211 008 848

sales@austaron.com.au

Copyright © 2021 – **Austaron Surfaces** All Rights Reserved