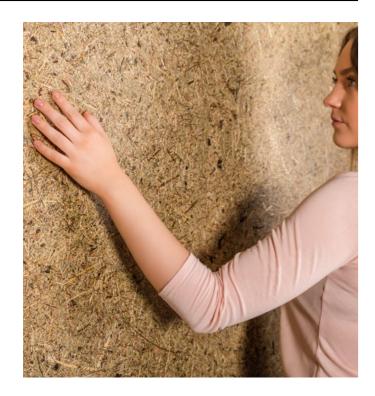

# ORGANOD

**NATURAL** SURFACES

Organoid surfaces combine the beauty and effects of natural materials with functional interior design in a sustainable manner.

The natural surfaces are available in various unique designs. They are suitable for many decorating uses: as wallpapers, decorative veneers in combination with wood, and acoustic elements.

A selection of natural materials such as Alpine hay, lavender, flower petals and herbs to name a few, Organoid surfaces are pure sensory pleasures for people – you can see, feel and smell them.

Due to the gentle production process, the properties of the natural materials are largely preserved. The surface is untreated and thus all properties in terms of look, fragrance and feel are retained. Learn more...