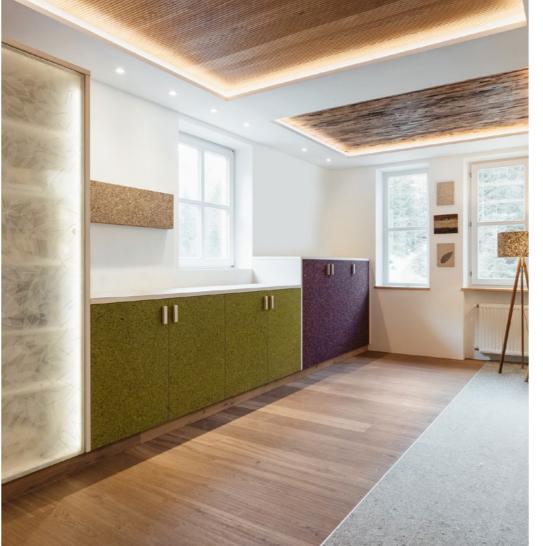

# ORGANOD

**NATURAL** SURFACES

Organoid surfaces combine the beauty and effects of natural materials with functional interior design in a sustainable manner.

The natural surfaces are available in various unique designs. They are suitable for many decorating uses: as wallpapers, decorative veneers in combination with wood, and acoustic elements.

A selection of natural materials such as Alpine hay, lavender, flower petals and herbs to name a few, Organoid surfaces are pure sensory pleasures for people – you can see, feel and smell them.

Due to the gentle production process, the properties of the natural materials are largely preserved. The surface is untreated and thus all properties in terms of look, fragrance and feel are retained. Learn more...