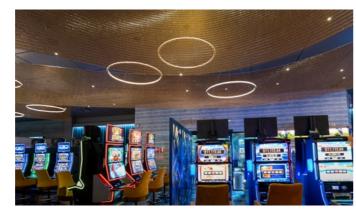

# Kaynemaile \*\*\*

The Kaynemaile offering is unlike any other, this state-of-the-art product is the result of 60 years worth of material science and extensive research. This one-of-a-kind material features a series of polycarbonate rings that seamlessly interlink to form a modern chainmail fabric.

Strong and lightweight, Kaynemaile mesh offers endless design potential for illustrious ceiling features, elegant interior screens and it is perfectly suited for partitions and space dividers within interior applications.

Manufactured from engineering grade polycarbonate, Kaynemaile Architectural Mesh is so durable it can also provide screening and building protection for exterior project applications. Learn more...

Made in New Zealand