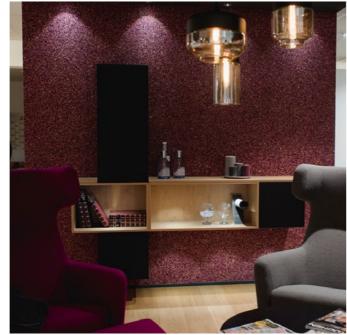

# ORGANOD

**NATURAL** SURFACES

Organoid surfaces combine the beauty and effects of natural materials with functional interior design in a sustainable manner.

The natural surfaces are available in various unique designs. They are suitable for many decorating uses: as wallpapers, decorative veneers in combination with wood, and acoustic elements.

A selection of natural materials such as Alpine hay, lavender, flower petals and herbs to name a few, Organoid surfaces are pure sensory pleasures for people – you can see, feel and smell them.

Due to the gentle production process, the properties of the natural materials are largely preserved. The surface is untreated and thus all properties in terms of look, fragrance and feel are retained. Learn more...