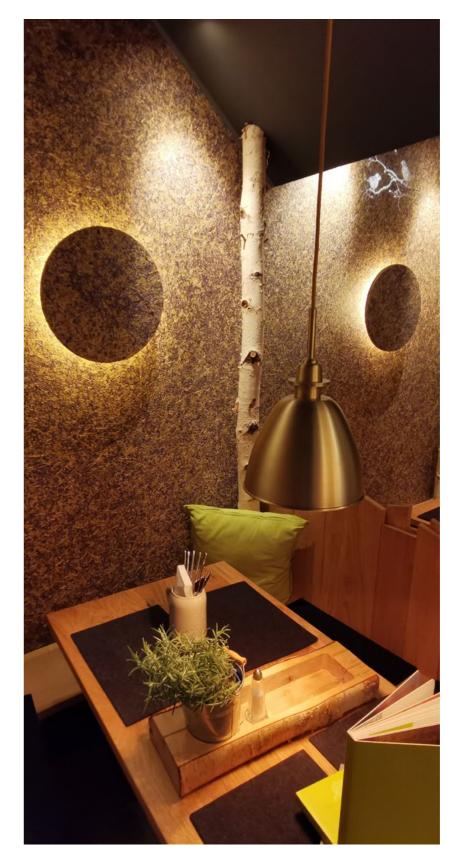

# ORGANOD

**NATURAL** SURFACES

Organoid surfaces combine the beauty and effects of natural materials with functional interior design in a sustainable manner.

The natural surfaces are available in various unique designs. They are suitable for many decorating uses: as wallpapers, decorative veneers in combination with wood, and acoustic elements.

A selection of natural materials such as Alpine hay, lavender, flower petals and herbs to name a few, Organoid surfaces are pure sensory pleasures for people – you can see, feel and smell them.

Due to the gentle production process, the properties of the natural materials are largely preserved. The surface is untreated and thus all properties in terms of look, fragrance and feel are retained. Learn more...

Made in Austria

Carbon Neutral

FSC - Mix Paper From Responsible Sources

**Ethically Sourced** 

Direct Trade with Farmers

**Hand Crafted** 

Renewable Materials

**Organic Natural Materials** 

Eco Conscious Manufacturing

**Aromatic & Tactile** 

Biophilic Design

Acoustic Design Compatibility