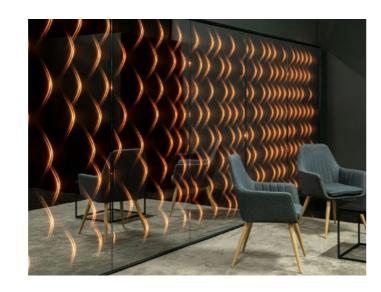

# **ETTLIN**LUX®

MADE FOR UNIQUE PROJECTS

ETTLIN LUX is a worldwide, unique, and patented textile that creates three-dimensional light lines from light sources placed behind the fabric. Ettlin Lux products represent a fascinating combination of aesthetics and lighting design. The special fabric is used in a variety of ways, from individual projects to ready-to-use products.

Ettlin Lux products have always intrigued its viewers and are made for unique projects. As a leading manufacturer of technical textiles, the team at Ettlin Lux are committed to researching and developing new products. Exploring new fields of application for their textiles with great innovative strength, adding exciting opportunity for lighting design. Learn more...