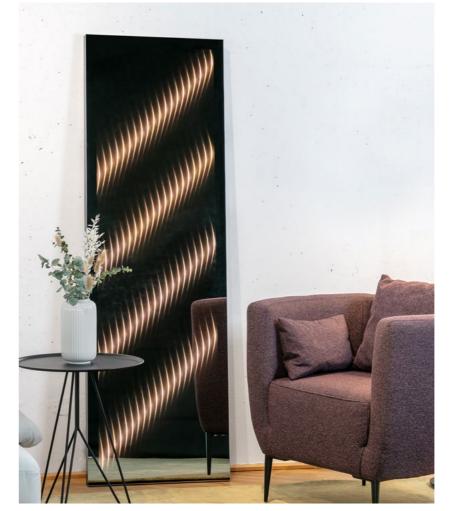

# **Wall Mirror**

The Ambiloom wall mirrors from ETTLIN LUX impress with three-dimensional, luminous effects in the mirror image. They provide a highlight in interior design and give interior architects and designers the opportunity to visually enhance their projects. Thanks to the modern design, the mirrors fit into the largest variety of room concepts. The multi-purpose accessory presents as a functional mirror, decorative mural and ambient lighting object for a feel-good atmosphere.