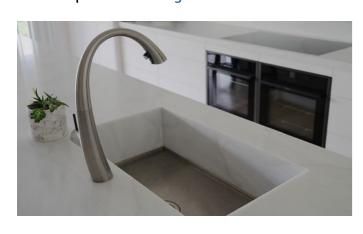

# Storon®

Solid Surfaces

Staron Solid Surfaces is manufactured from a safe natural mineral refined from bauxite and blended with pure acrylic resin. A non-porous material, Staron provides a hygienic, durable and easy to maintain surface.

# **Staron Sinks**

Enhance your application with an addition from our collection of integrated sinks and basins. Aesthetically pleasing and hygienic, eliminating mould and silicone. The perfect partner to a Staron benchtop in residential or commercial projects. Learn more...

# **Antegra Sinks**

Designed to inspire and constructed specifically for solid surface. The Antegra sink collection allows for Staron to flow seamlessly from the benchtop to the internal sides of the sink, integrating the Antegra sink and Staron benchtop. See full range...