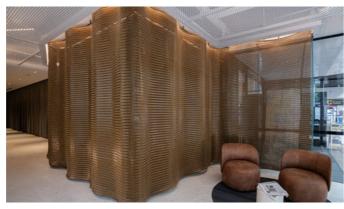

# MARIO WALLS

Innovative and beautiful, Mario Romano Walls is a collection of 3-Dimensional textured panels. Non-repeating designs are available in any size, and it's infinitely customisable.

Each panel is carved and fits perfectly alongside adjoining pieces; panels slip together like a large puzzle with inconspicuous joins to achieve a seamless design for both linear and organic patterns.

All designs are routed directly in Staron Solid Surface offering the many benefits and features that solid surfaces are known for.

Selections are available from over 50 predesigned patterns or create your own design; Mario Romano Walls are scaled to fit each bespoke outcome. Eliminating complicated CAD documentation, all files are processed inhouse. Explore our range for your next project.