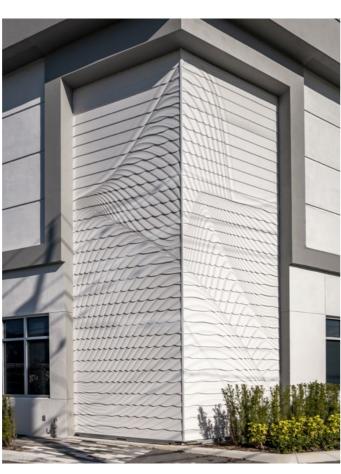

# MARIO WALLS

Innovative and beautiful, Mario Romano Walls is a collection of 3-Dimensional textured panels. Non-repeating designs are available in any size, and it's infinitely customisable.

Each panel is carved and fits perfectly alongside adjoining pieces; panels slip together like a large puzzle with inconspicuous joins to achieve a seamless design for both linear and organic patterns.

All designs are routed directly in Staron Solid Surface offering the many benefits and features that solid surfaces are known for.

Selections are available from over 50 predesigned patterns or create your own design; Mario Romano Walls are scaled to fit each bespoke outcome. Eliminating complicated CAD documentation, all files are processed inhouse. Explore our range for your next project.