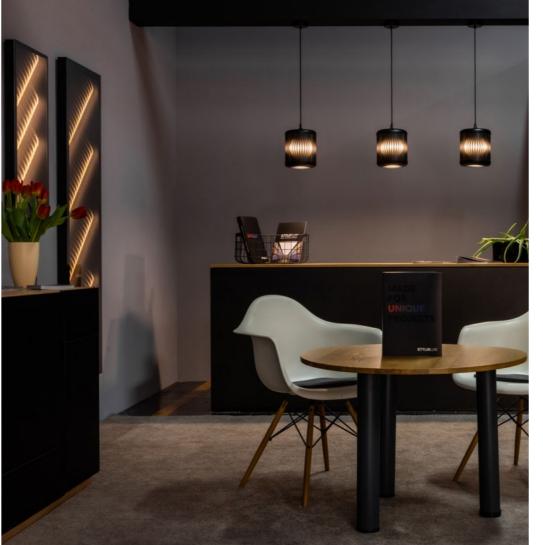

# **ETTLIN**LUX®

MADE FOR UNIQUE PROJECTS

ETTLIN LUX is a worldwide, unique, and patented textile that creates three-dimensional light lines from light sources placed behind the fabric. Ettlin Lux products represent a fascinating combination of aesthetics and lighting design. The special fabric is used in a variety of ways, from individual projects to ready-to-use products.

Ettlin Lux products have always intrigued its viewers and are made for unique projects. As a leading manufacturer of technical textiles, the team at Ettlin Lux are committed to researching and developing new products. Exploring new fields of application for their textiles with great innovative strength, adding exciting opportunity for lighting design. Learn more...