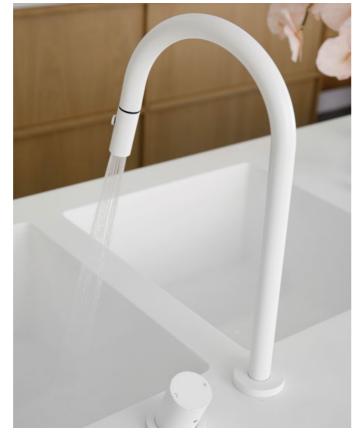

# **Staron Sinks**

Enhance your application with an addition from our collection of integrated sinks and basins. Aesthetically pleasing and hygienic, eliminating mould and silicone. The perfect partner to a Staron benchtop in residential or commercial projects. Learn more...

# **Antegra Sinks**

Designed to inspire and constructed specifically for solid surface. The Antegra sink collection allows for Staron to flow seamlessly from the benchtop to the internal sides of the sink, integrating the Antegra sink and Staron benchtop. See full range...