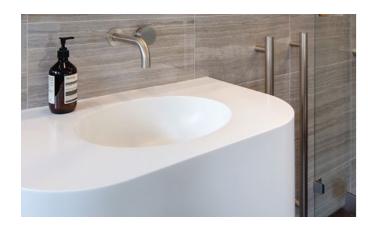

# Storon®

Solid Surfaces

Staron Solid Surfaces is manufactured from a safe natural mineral refined from bauxite and blended with pure acrylic resin. A non-porous material, Staron provides a hygienic, durable and easy to maintain surface.

Another benefit of Staron is its seamless joining capabilities, making it possible to create long and wide continuing surfaces with no open joins, eliminating dirt-trapping crevices.

Staron is repairable, renewable and UV stable. Even after years of use it can simply be sanded and restored back to its original condition. Staron does not have or require any finishing polishes or sealers; it is the same solid material throughout its thickness.

Easily thermoformed into flowing curves or sculpted into any shape imaginable. Design flexibility extends to limitless edge profiles, splashbacks and tile coves. Learn more...

Made in South Korea

AU - Group 1 Fire Certificate Result to AS5637.1