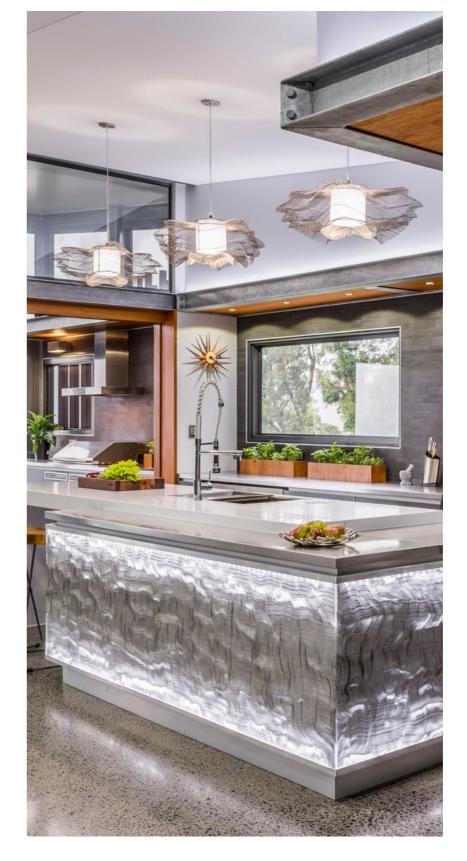

# Storon®

Solid Surfaces

Staron Solid Surfaces is manufactured from a safe natural mineral refined from bauxite and blended with pure acrylic resin. A non-porous material, Staron provides a hygienic, durable and easy to maintain surface.

Another benefit of Staron is its seamless joining capabilities, making it possible to create long and wide continuing surfaces with no open joins, eliminating dirt-trapping crevices.

Staron is repairable, renewable and UV stable. Even after years of use it can simply be sanded and restored back to its original condition. Staron does not have or require any finishing polishes or sealers; it is the same solid material throughout its thickness.

Easily thermoformed into flowing curves or sculpted into any shape imaginable. Design flexibility extends to limitless edge profiles, splashbacks and tile coves. Learn more...

Made in South Korea

AU - Group 1 Fire Certificate Result to AS5637.1