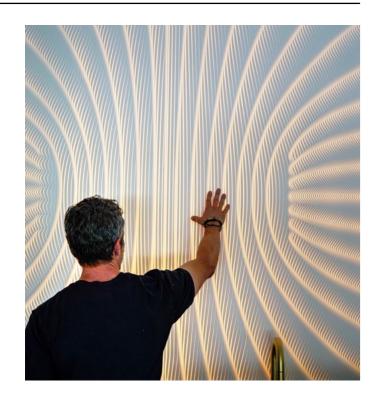

# **ETTLIN**LUX®

MADE FOR UNIQUE PROJECTS

ETTLIN LUX is a worldwide, unique, and patented textile that creates three-dimensional light lines from light sources placed behind the fabric. Ettlin Lux products represent a fascinating combination of aesthetics and lighting design. The special fabric is used in a variety of ways, from individual projects to ready-to-use products.

Ettlin Lux products have always intrigued its viewers and are made for unique projects. As a leading manufacturer of technical textiles, the team at Ettlin Lux are committed to researching and developing new products. Exploring new fields of application for their textiles with great innovative strength, adding exciting opportunity for lighting design. Learn more...