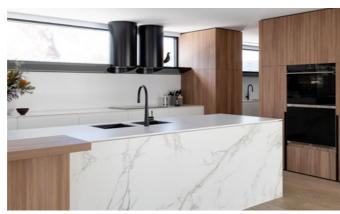

# Storon®

Solid Surfaces

Staron Solid Surfaces is manufactured from a safe natural mineral refined from bauxite and blended with pure acrylic resin. A non-porous material, Staron provides a hygienic, durable and easy to maintain surface.

Another benefit of Staron is its seamless joining capabilities, making it possible to create long and wide continuing surfaces with no open joins, eliminating dirt-trapping crevices.

Staron is repairable, renewable and UV stable. Even after years of use it can simply be sanded and restored back to its original condition. Staron does not have or require any finishing polishes or sealers; it is the same solid material throughout its thickness.

Easily thermoformed into flowing curves or sculpted into any shape imaginable. Design flexibility extends to limitless edge profiles, splashbacks and tile coves. Learn more...

Made in South Korea

AU - Group 1 Fire Certificate Result to AS5637.1