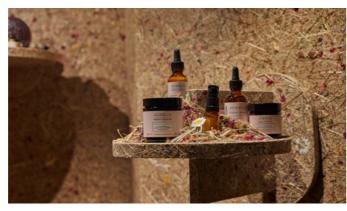

# ORGANOD

**NATURAL** SURFACES

Organoid surfaces combine the beauty and effects of natural materials with functional interior design in a sustainable manner.

The natural surfaces are available in various unique designs. They are suitable for many decorating uses: as wallpapers, decorative veneers in combination with wood, and acoustic elements.

A selection of natural materials such as Alpine hay, lavender, flower petals and herbs to name a few, Organoid surfaces are pure sensory pleasures for people – you can see, feel and smell them.

Due to the gentle production process, the properties of the natural materials are largely preserved. The surface is untreated and thus all properties in terms of look, fragrance and feel are retained. Learn more...

Made in Austria

Carbon Neutral

FSC - Mix Paper From Responsible Sources

**Ethically Sourced** 

Direct Trade with Farmers

**Hand Crafted** 

Renewable Materials

**Organic Natural Materials** 

Eco Conscious Manufacturing

**Aromatic & Tactile** 

Biophilic Design

Acoustic Design Compatibility