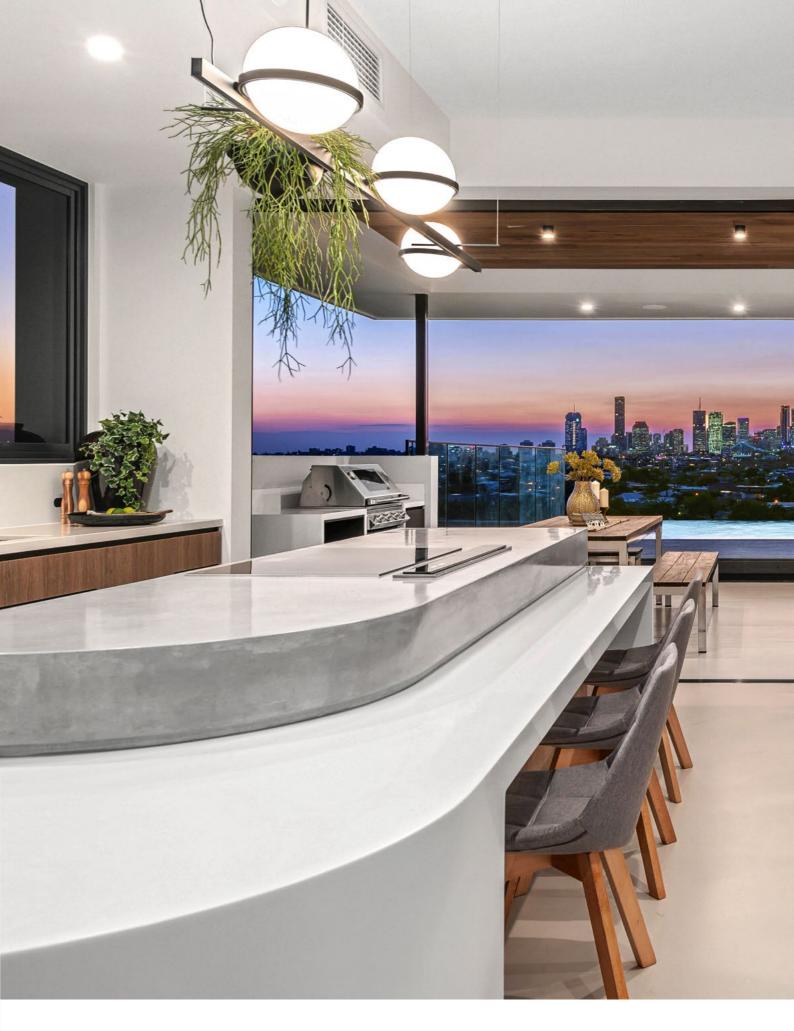

# Front Cove

Kitchen Design Award of the Year Bayview One, Designed by Darren James Interiors