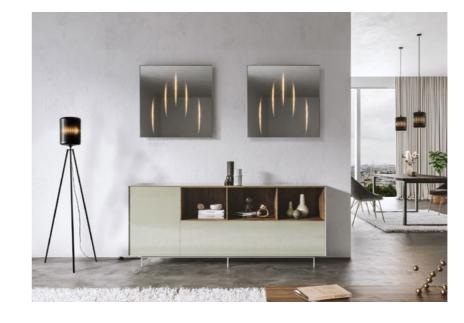

# **Wall Mirror**

The Ambiloom wall mirrors from ETTLIN LUX impress with three-dimensional, luminous effects in the mirror image. They provide a highlight in interior design and give interior architects and designers the opportunity to visually enhance their projects. Thanks to the modern design, the mirrors fit into the largest variety of room concepts. The multi-purpose accessory presents as a functional mirror, decorative mural and ambient lighting object for a feel-good atmosphere.