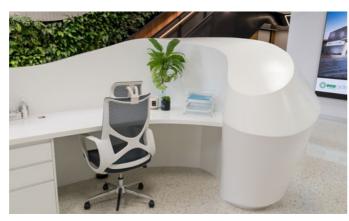

# Storon®

Solid Surfaces

Staron Solid Surfaces is manufactured from a safe natural mineral refined from bauxite and blended with pure acrylic resin. A non-porous material, Staron provides a hygienic, durable and easy to maintain surface.

Another benefit of Staron is its seamless joining capabilities, making it possible to create long and wide continuing surfaces with no open joins, eliminating dirt-trapping crevices.

Staron is repairable, renewable and UV stable. Even after years of use it can simply be sanded and restored back to its original condition. Staron does not have or require any finishing polishes or sealers; it is the same solid material throughout its thickness.

Easily thermoformed into flowing curves or sculpted into any shape imaginable. Design flexibility extends to limitless edge profiles, splashbacks and tile coves. Learn more...

Made in South Korea

AU - Group 1 Fire Certificate Result to AS5637.1