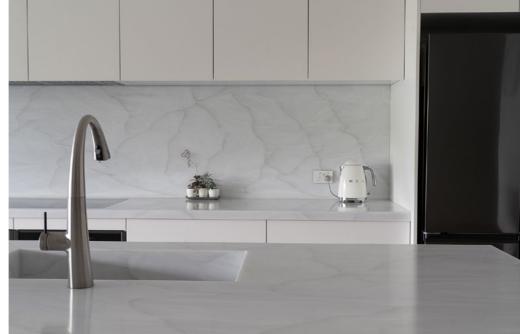

# Storon®

Solid Surfaces

Staron Solid Surfaces is manufactured from a safe natural mineral refined from bauxite and blended with pure acrylic resin. A non-porous material, Staron provides a hygienic, durable and easy to maintain surface.

Another benefit of Staron is its seamless joining capabilities, making it possible to create long and wide continuing surfaces with no open joins, eliminating dirt-trapping crevices.

Staron is repairable, renewable and UV stable. Even after years of use it can simply be sanded and restored back to its original condition. Staron does not have or require any finishing polishes or sealers; it is the same solid material throughout its thickness.

Easily thermoformed into flowing curves or sculpted into any shape imaginable. Design flexibility extends to limitless edge profiles, splashbacks and tile coves. Learn more...

Made in South Korea

AU - Group 1 Fire Certificate Result to AS5637.1