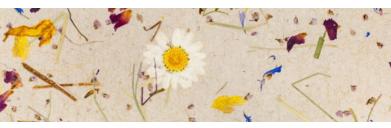

# ORGANOD

**NATURAL** SURFACES

Organoid surfaces combine the beauty and effects of natural materials with functional interior design in a sustainable manner.

The natural surfaces are available in various unique designs. They are suitable for many decorating uses: as wallpapers, decorative veneers in combination with wood, and acoustic elements.

A selection of natural materials such as Alpine hay, lavender, flower petals and herbs to name a few, Organoid surfaces are pure sensory pleasures for people – you can see, feel and smell them.

Due to the gentle production process, the properties of the natural materials are largely preserved. The surface is untreated and thus all properties in terms of look, fragrance and feel are retained. Learn more...