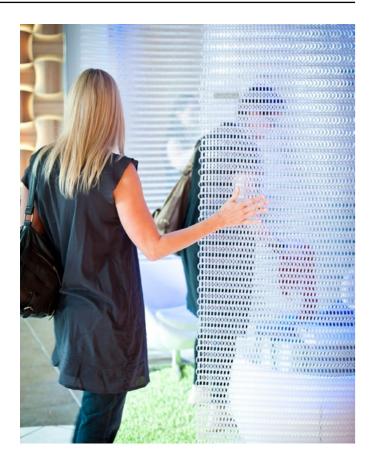

# Kaynemaile \*\*\*

The Kaynemaile offering is unlike any other, this state-of-the-art product is the result of 60 years worth of material science and extensive research. This one-of-a-kind material features a series of polycarbonate rings that seamlessly interlink to form a modern chainmail fabric.

Strong and lightweight, Kaynemaile mesh offers endless design potential for illustrious ceiling features, elegant interior screens and it is perfectly suited for partitions and space dividers within interior applications.

Manufactured from engineering grade polycarbonate, Kaynemaile Architectural Mesh is so durable it can also provide screening and building protection for exterior project applications. Learn more...

Made in New Zealand