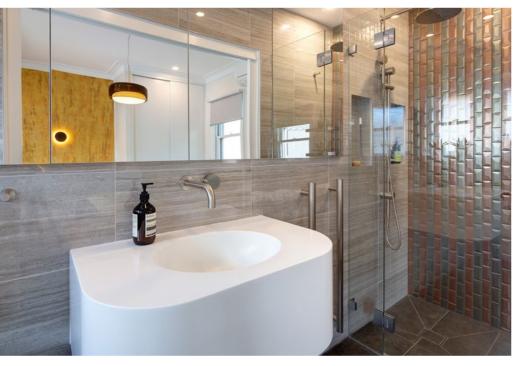

# Storon®

Solid Surfaces

Staron Solid Surfaces is manufactured from a safe natural mineral refined from bauxite and blended with pure acrylic resin. A non-porous material, Staron provides a hygienic, durable and easy to maintain surface.

Another benefit of Staron is its seamless joining capabilities, making it possible to create long and wide continuing surfaces with no open joins, eliminating dirt-trapping crevices.

Staron is repairable, renewable and UV stable. Even after years of use it can simply be sanded and restored back to its original condition. Staron does not have or require any finishing polishes or sealers; it is the same solid material throughout its thickness.

Easily thermoformed into flowing curves or sculpted into any shape imaginable. Design flexibility extends to limitless edge profiles, splashbacks and tile coves. Learn more...

Made in South Korea

AU - Group 1 Fire Certificate Result to AS5637.1

# **Staron Sinks**

Enhance your application with an addition from our collection of integrated sinks and basins. Aesthetically pleasing and hygienic, eliminating mould and silicone. The perfect partner to a Staron benchtop in residential or commercial projects. Learn more...

# **Antegra Sinks**

Designed to inspire and constructed specifically for solid surface. The Antegra sink collection allows for Staron to flow seamlessly from the benchtop to the internal sides of the sink, integrating the Antegra sink and Staron benchtop. See full range...