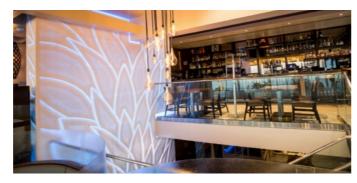

# MARIO WALLS

Innovative and beautiful, Mario Romano Walls is a collection of 3-Dimensional textured panels. Non-repeating designs are available in any size, and it's infinitely customisable.

Each panel is carved and fits perfectly alongside adjoining pieces; panels slip together like a large puzzle with inconspicuous joins to achieve a seamless design for both linear and organic patterns.

All designs are routed directly in Staron Solid Surface offering the many benefits and features that solid surfaces are known for.

Selections are available from over 50 predesigned patterns or create your own design; Mario Romano Walls are scaled to fit each bespoke outcome. Eliminating complicated CAD documentation, all files are processed inhouse. Explore our range for your next project.