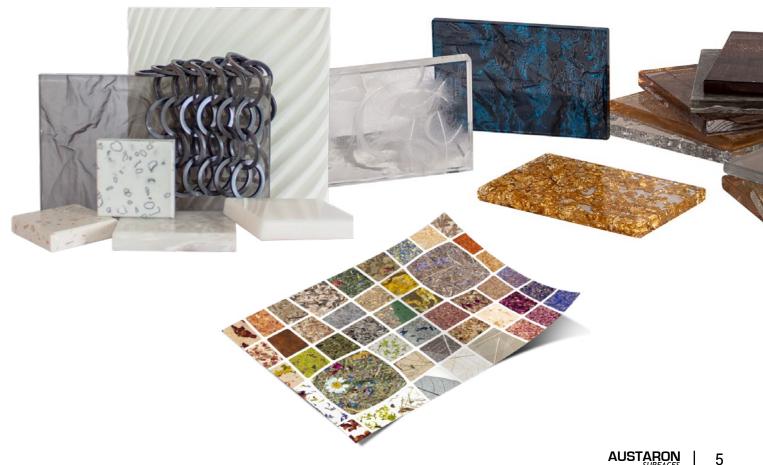

# Storon®

Solid Surfaces

Staron Solid Surfaces is manufactured from a safe natural mineral refined from bauxite and blended with pure acrylic resin. A non-porous material, Staron provides a hygienic, durable and easy to maintain surface.

Another benefit of Staron is its seamless joining capabilities, making it possible to create long and wide continuing surfaces with no open joins, eliminating dirt-trapping crevices.

Staron is repairable, renewable and UV stable. Even after years of use it can simply be sanded and restored back to its original condition. Staron does not have or require any finishing polishes or sealers; it is the same solid material throughout its thickness.

Easily thermoformed into flowing curves or sculpted into any shape imaginable. Design flexibility extends to limitless edge profiles, splashbacks and tile coves. Learn more...

Made in South Korea

AU - Group 1 Fire Certificate Result to AS5637.1