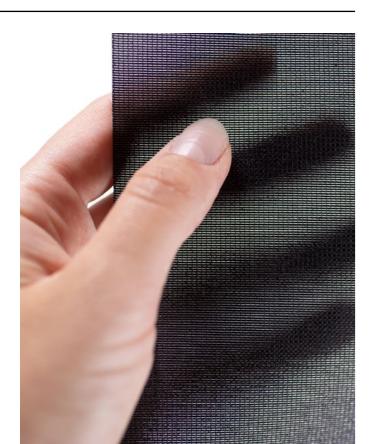

# Kaynemaile \*\*\*

The Kaynemaile offering is unlike any other, this state-of-the-art product is the result of 60 years worth of material science and extensive research. This one-of-a-kind material features a series of polycarbonate rings that seamlessly interlink to form a modern chainmail fabric.

Strong and lightweight, Kaynemaile mesh offers endless design potential for illustrious ceiling features, elegant interior screens and it is perfectly suited for partitions and space dividers within interior applications.

Manufactured from engineering grade polycarbonate, Kaynemaile Architectural Mesh is so durable it can also provide screening and building protection for exterior project applications. Learn more...

Made in New Zealand