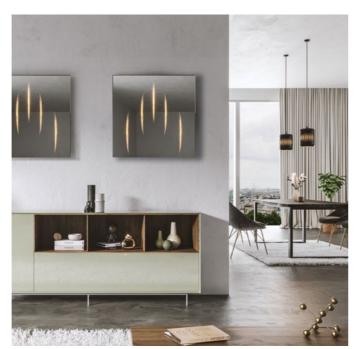

# Ambiloom®

# **Pendant and Floor Lamp**

The pendant lamp impresses with its textile surface, functional downlight and ambient lighting effect. Noble and subtle, the luminaire will appear even without the inclusion of a light bulb and harmoniously blends into various interiors. The ambient lighting makes the luminaire a distinctive element for any room. Handmade in Europe, the luminaire range is available in Black, Brass, Chrome and Timber.

# **Wall Mirror**

The Ambiloom wall mirrors from ETTLIN LUX impress with three-dimensional, luminous effects in the mirror image. They provide a highlight in interior design and give interior architects and designers the opportunity to visually enhance their projects. Thanks to the modern design, the mirrors fit into the largest variety of room concepts. The multi-purpose accessory presents as a functional mirror, decorative mural and ambient lighting object for a feel-good atmosphere.