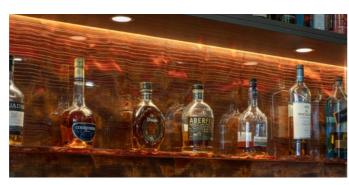

# Storon®

Solid Surfaces

Staron Solid Surfaces is manufactured from a safe natural mineral refined from bauxite and blended with pure acrylic resin. A non-porous material, Staron provides a hygienic, durable and easy to maintain surface.

Another benefit of Staron is its seamless joining capabilities, making it possible to create long and wide continuing surfaces with no open joins, eliminating dirt-trapping crevices.

Staron is repairable, renewable and UV stable. Even after years of use it can simply be sanded and restored back to its original condition. Staron does not have or require any finishing polishes or sealers; it is the same solid material throughout its thickness.

Easily thermoformed into flowing curves or sculpted into any shape imaginable. Design flexibility extends to limitless edge profiles, splashbacks and tile coves. Learn more...

Made in South Korea

AU - Group 1 Fire Certificate Result to AS5637.1