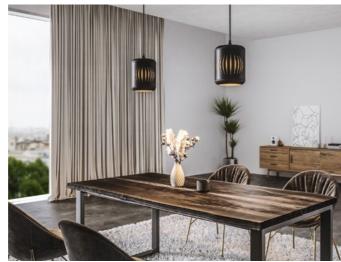

# Storon®

Solid Surfaces

Staron Solid Surfaces is manufactured from a safe natural mineral refined from bauxite and blended with pure acrylic resin. A non-porous material, Staron provides a hygienic, durable and easy to maintain surface.

Another benefit of Staron is its seamless joining capabilities, making it possible to create long and wide continuing surfaces with no open joins, eliminating dirt-trapping crevices.

Staron is repairable, renewable and UV stable. Even after years of use it can simply be sanded and restored back to its original condition. Staron does not have or require any finishing polishes or sealers; it is the same solid material throughout its thickness.

Easily thermoformed into flowing curves or sculpted into any shape imaginable. Design flexibility extends to limitless edge profiles, splashbacks and tile coves. Learn more...

Made in South Korea

AU - Group 1 Fire Certificate Result to AS5637.1