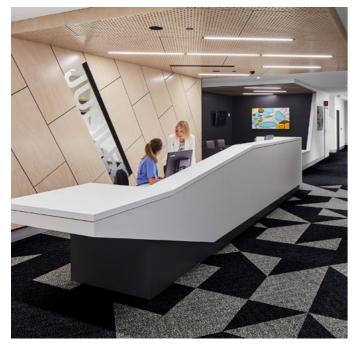

# Storon®

Solid Surfaces

Staron Solid Surfaces is manufactured from a safe natural mineral refined from bauxite and blended with pure acrylic resin. A non-porous material, Staron provides a hygienic, durable and easy to maintain surface.

Another benefit of Staron is its seamless joining capabilities, making it possible to create long and wide continuing surfaces with no open joins, eliminating dirt-trapping crevices.

Staron is repairable, renewable and UV stable. Even after years of use it can simply be sanded and restored back to its original condition. Staron does not have or require any finishing polishes or sealers; it is the same solid material throughout its thickness.

Easily thermoformed into flowing curves or sculpted into any shape imaginable. Design flexibility extends to limitless edge profiles, splashbacks and tile coves. Learn more...

Made in South Korea

AU - Group 1 Fire Certificate Result to AS5637.1