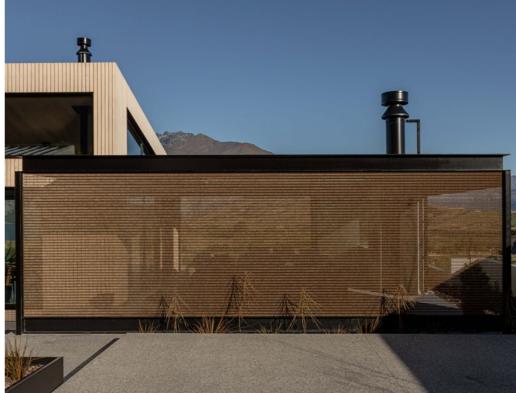

# Kaynemaile \*\*\*

The Kaynemaile offering is unlike any other, this state-of-the-art product is the result of 60 years worth of material science and extensive research. This one-of-a-kind material features a series of polycarbonate rings that seamlessly interlink to form a modern chainmail fabric.

Strong and lightweight, Kaynemaile mesh offers endless design potential for illustrious ceiling features, elegant interior screens and it is perfectly suited for partitions and space dividers within interior applications.

Manufactured from engineering grade polycarbonate, Kaynemaile Architectural Mesh is so durable it can also provide screening and building protection for exterior project applications. Learn more...

Made in New Zealand