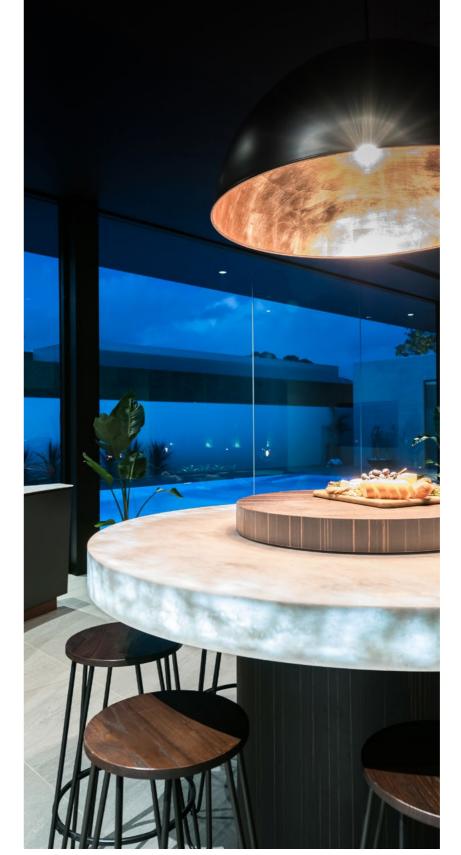

# Storon®

Solid Surfaces

Staron Solid Surfaces is manufactured from a safe natural mineral refined from bauxite and blended with pure acrylic resin. A non-porous material, Staron provides a hygienic, durable and easy to maintain surface.

Another benefit of Staron is its seamless joining capabilities, making it possible to create long and wide continuing surfaces with no open joins, eliminating dirt-trapping crevices.

Staron is repairable, renewable and UV stable. Even after years of use it can simply be sanded and restored back to its original condition. Staron does not have or require any finishing polishes or sealers; it is the same solid material throughout its thickness.

Easily thermoformed into flowing curves or sculpted into any shape imaginable. Design flexibility extends to limitless edge profiles, splashbacks and tile coves. Learn more...

Made in South Korea

AU - Group 1 Fire Certificate Result to AS5637.1