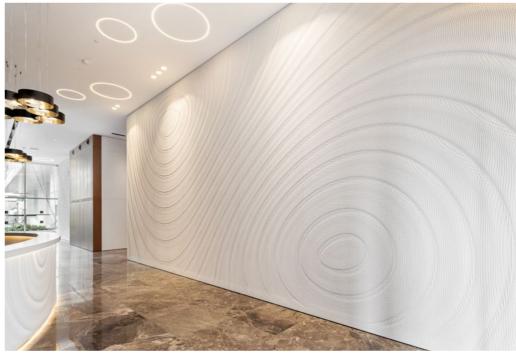

# MARIO WALLS

Innovative and beautiful, Mario Romano Walls is a collection of 3-Dimensional textured panels. Non-repeating designs are available in any size, and it's infinitely customisable.

Each panel is carved and fits perfectly alongside adjoining pieces; panels slip together like a large puzzle with inconspicuous joins to achieve a seamless design for both linear and organic patterns.

All designs are routed directly in Staron Solid Surface offering the many benefits and features that solid surfaces are known for.

Selections are available from over 50 predesigned patterns or create your own design; Mario Romano Walls are scaled to fit each bespoke outcome. Eliminating complicated CAD documentation, all files are processed inhouse. Explore our range for your next project.