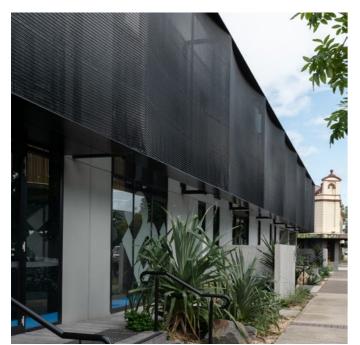

# Kaynemaile \*\*\*

The Kaynemaile offering is unlike any other, this state-of-the-art product is the result of 60 years worth of material science and extensive research. This one-of-a-kind material features a series of polycarbonate rings that seamlessly interlink to form a modern chainmail fabric.

Strong and lightweight, Kaynemaile mesh offers endless design potential for illustrious ceiling features, elegant interior screens and it is perfectly suited for partitions and space dividers within interior applications.

Manufactured from engineering grade polycarbonate, Kaynemaile Architectural Mesh is so durable it can also provide screening and building protection for exterior project applications. Learn more...

Made in New Zealand