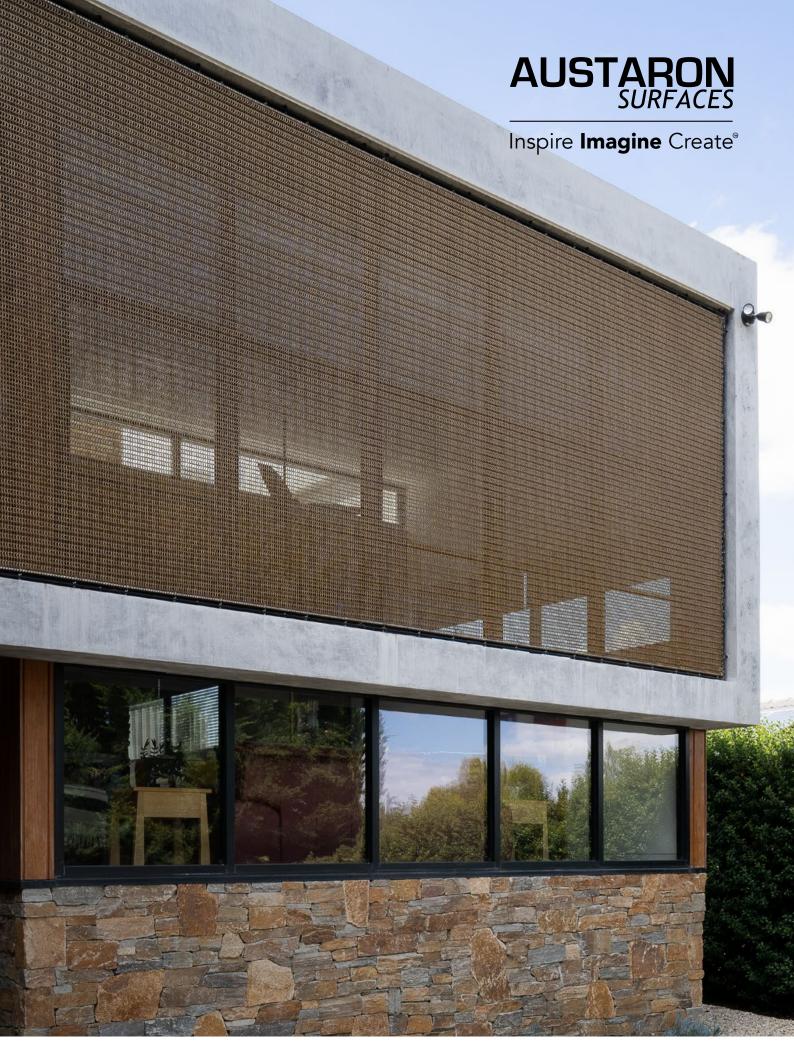

# Kaynemaile \*\*\*

The Kaynemaile offering is unlike any other, this state-of-the-art product is the result of 60 years worth of material science and extensive research. This one-of-a-kind material features a series of polycarbonate rings that seamlessly interlink to form a modern chainmail fabric.

Strong and lightweight, Kaynemaile mesh offers endless design potential for illustrious ceiling features, elegant interior screens and it is perfectly suited for partitions and space dividers within interior applications.

Manufactured from engineering grade polycarbonate, Kaynemaile Architectural Mesh is so durable it can also provide screening and building protection for exterior project applications. Learn more...

Made in New Zealand