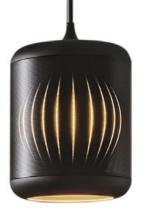

# **ETTLIN**LUX®

MADE FOR UNIQUE PROJECTS

ETTLIN LUX is a worldwide, unique, and patented textile that creates three-dimensional light lines from light sources placed behind the fabric. Ettlin Lux products represent a fascinating combination of aesthetics and lighting design. The special fabric is used in a variety of ways, from individual projects to ready-to-use products.

Ettlin Lux products have always intrigued its viewers and are made for unique projects. As a leading manufacturer of technical textiles, the team at Ettlin Lux are committed to researching and developing new products. Exploring new fields of application for their textiles with great innovative strength, adding exciting opportunity for lighting design. Learn more...

# **Pendant and Floor Lamp**

The pendant lamp impresses with its textile surface, functional downlight and ambient lighting effect. Noble and subtle, the luminaire will appear even without the inclusion of a light bulb and harmoniously blends into various interiors. The ambient lighting makes the luminaire a distinctive element for any room. Handmade in Europe, the luminaire range is available in Black, Brass, Chrome and Timber.