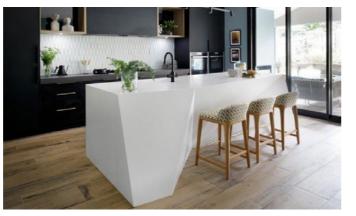

# Storon®

Solid Surfaces

Staron Solid Surfaces is manufactured from a safe natural mineral refined from bauxite and blended with pure acrylic resin. A non-porous material, Staron provides a hygienic, durable and easy to maintain surface.

Another benefit of Staron is its seamless joining capabilities, making it possible to create long and wide continuing surfaces with no open joins, eliminating dirt-trapping crevices.

Staron is repairable, renewable and UV stable. Even after years of use it can simply be sanded and restored back to its original condition. Staron does not have or require any finishing polishes or sealers; it is the same solid material throughout its thickness.

Easily thermoformed into flowing curves or sculpted into any shape imaginable. Design flexibility extends to limitless edge profiles, splashbacks and tile coves. Learn more...

Made in South Korea

AU - Group 1 Fire Certificate Result to AS5637.1