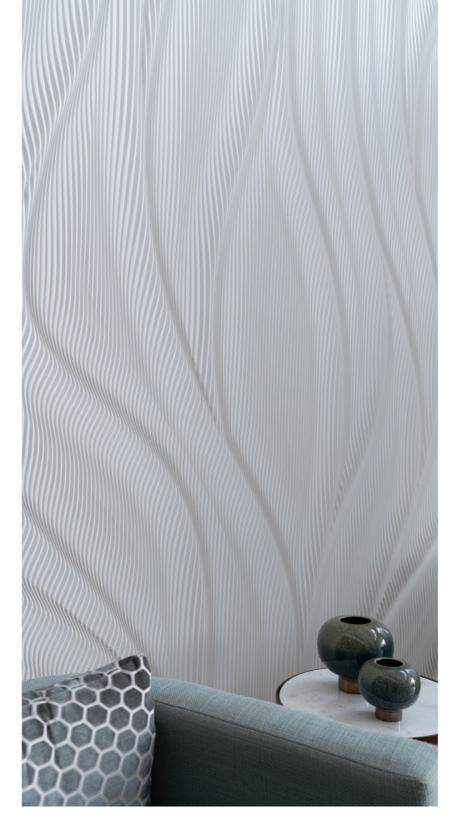

# MARIO WALLS

Innovative and beautiful, Mario Romano Walls is a collection of 3-Dimensional textured panels. Non-repeating designs are available in any size, and it's infinitely customisable.

Each panel is carved and fits perfectly alongside adjoining pieces; panels slip together like a large puzzle with inconspicuous joins to achieve a seamless design for both linear and organic patterns.

All designs are routed directly in Staron Solid Surface offering the many benefits and features that solid surfaces are known for.

Selections are available from over 50 predesigned patterns or create your own design; Mario Romano Walls are scaled to fit each bespoke outcome. Eliminating complicated CAD documentation, all files are processed inhouse. Explore our range for your next project.