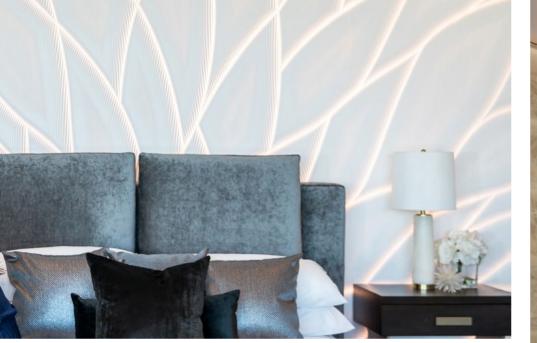

# Storon®

Solid Surfaces

Staron Solid Surfaces is manufactured from a safe natural mineral refined from bauxite and blended with pure acrylic resin. A non-porous material, Staron provides a hygienic, durable and easy to maintain surface.

Another benefit of Staron is its seamless joining capabilities, making it possible to create long and wide continuing surfaces with no open joins, eliminating dirt-trapping crevices.

Staron is repairable, renewable and UV stable. Even after years of use it can simply be sanded and restored back to its original condition. Staron does not have or require any finishing polishes or sealers; it is the same solid material throughout its thickness.

Easily thermoformed into flowing curves or sculpted into any shape imaginable. Design flexibility extends to limitless edge profiles, splashbacks and tile coves. Learn more...

Made in South Korea

AU - Group 1 Fire Certificate Result to AS5637.1