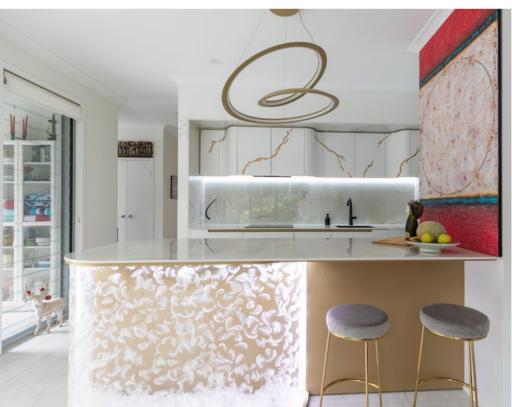

# MARIO WALLS

Innovative and beautiful, Mario Romano Walls is a collection of 3-Dimensional textured panels. Non-repeating designs are available in any size, and it's infinitely customisable.

Each panel is carved and fits perfectly alongside adjoining pieces; panels slip together like a large puzzle with inconspicuous joins to achieve a seamless design for both linear and organic patterns.

All designs are routed directly in Staron Solid Surface offering the many benefits and features that solid surfaces are known for.

Selections are available from over 50 predesigned patterns or create your own design; Mario Romano Walls are scaled to fit each bespoke outcome. Eliminating complicated CAD documentation, all files are processed inhouse. Explore our range for your next project.