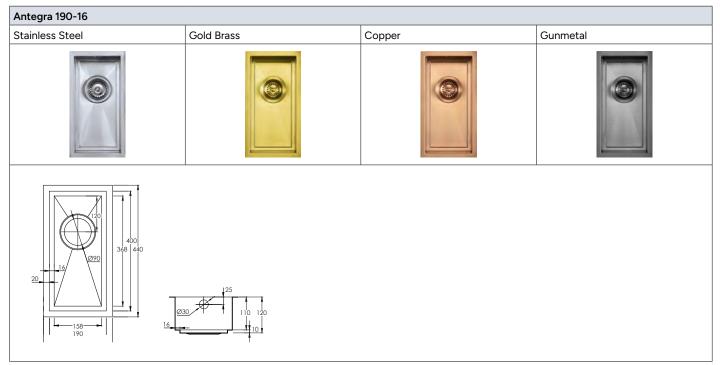

# **Integrated Stainless Steel Options**

Combining the benefits of stainless steel and Staron Solid Surface; two products one sink. *View full Sink collection...* 

# **Integrated Stainless Steel Options**