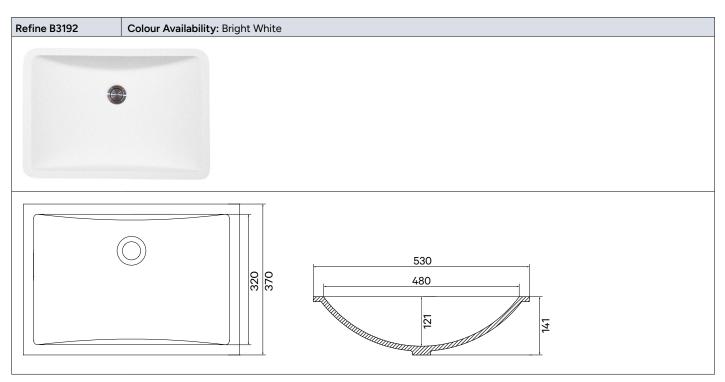

# **Refine Collection Basins**

| Refine B3190 | Colour Availability: Brigh | t White |                          |
|--------------|----------------------------|---------|--------------------------|
|              | ٢                          |         |                          |
|              |                            | 324     | 524<br>474<br>911<br>881 |