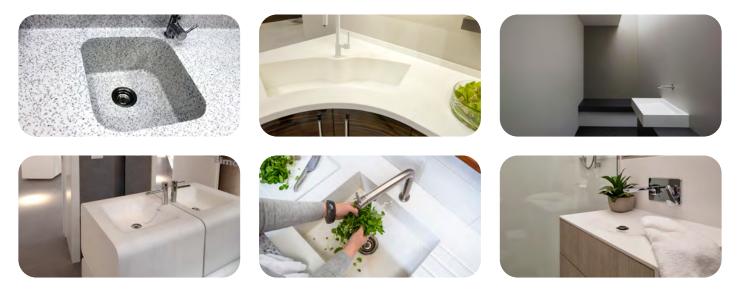

#### **Classic Collection Sinks**

A traditional style of solid surface sink that embraces round corners. *View full Sink collection...* 

#### **Classic Collection Sinks**

#### **Refine Collection Sinks**

A more contemporary collection of sinks, offering a smaller radius design. *View full Sink collection...* 

08

# **Refine Collection Sinks**