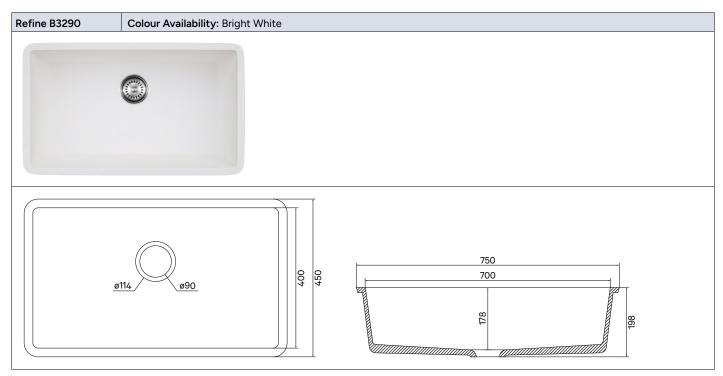

# **Refine Collection Sinks**

# **Refine Collection Sinks**

| Refine F2033-D    | Colour Availability: Aspen White |  |  |
|-------------------|----------------------------------|--|--|
| Manufactured by G | emstone in the U.S.A             |  |  |
|                   |                                  |  |  |
|                   | 1                                |  |  |