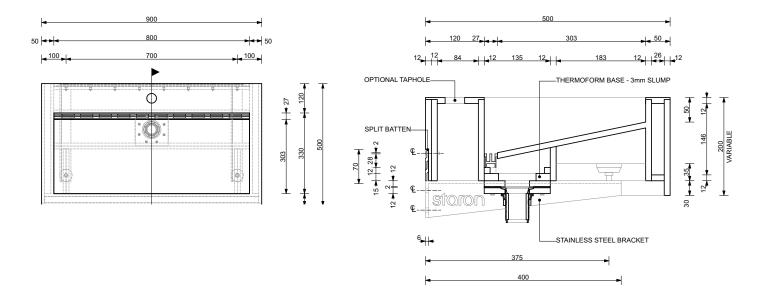

# **Integrated Baby Change Collection**

Perfectly designed to compliment the Baby Bath Collection. The thermoformable nature of Staron allows for seamless integrated baby change tables. These hygienic and ergonomic designs are perfectly suited for parent spaces. *Learn More...* 