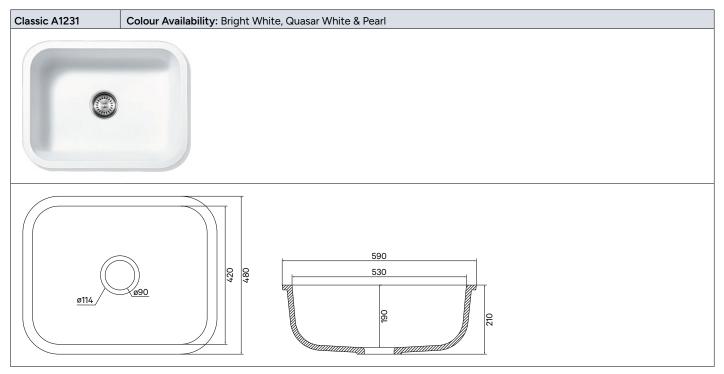

#### **Classic Collection Sinks**

A traditional style of solid surface sink that embraces round corners. *View full Sink collection...* 

#### **Classic Collection Sinks**