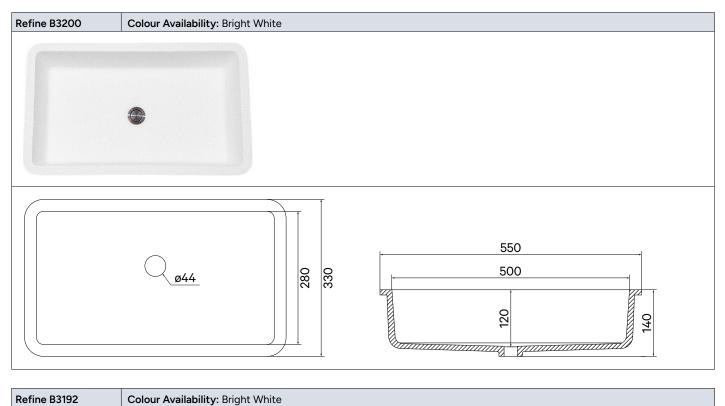

# **Refine Collection Basins**

| Refine B3190 | Colour Availability: Brigh | t White |                          |
|--------------|----------------------------|---------|--------------------------|
|              | ٢                          |         |                          |
|              |                            | 324     | 524<br>474<br>911<br>881 |