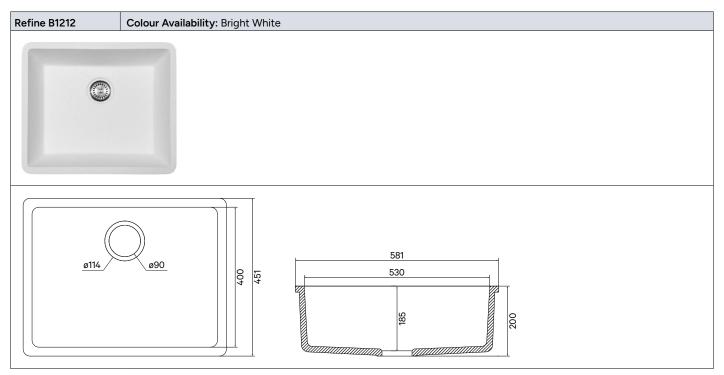

# **Refine Collection Sinks**

# **Refine Collection Sinks**

| Refine F2033-D    | Colour Availability: Aspen White |  |  |
|-------------------|----------------------------------|--|--|
| Manufactured by G | emstone in the U.S.A             |  |  |
|                   |                                  |  |  |
|                   | 1                                |  |  |