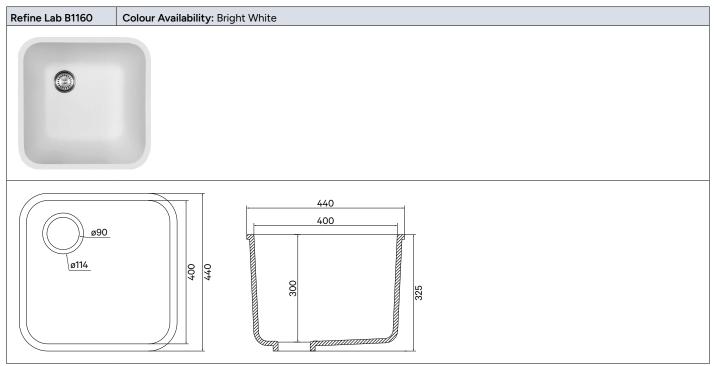

sins**





| Refine B3190 | Colour Availability: Brigh | t White |                          |
|--------------|----------------------------|---------|--------------------------|
|              | ٢                          |         |                          |
|              |                            | 324     | 524<br>474<br>911<br>881 |



#### **Refine Collection Basins**







#### **Classic Collection Sinks**

A traditional style of solid surface sink that embraces round corners. *View full Sink collection...* 







#### **Classic Collection Sinks**







#### **Refine Collection Sinks**

A more contemporary collection of sinks, offering a smaller radius design. *View full Sink collection...* 







08

# **Refine Collection Sinks**











# **Refine Collection Sinks**





| Refine F2033-D    | Colour Availability: Aspen White |  |  |
|-------------------|----------------------------------|--|--|
| Manufactured by G | emstone in the U.S.A             |  |  |
|                   |                                  |  |  |
|                   | 1                                |  |  |

## **Baby Bath Collection**

A basin that can be easily integrated into benchtops for an easy washing experience. *View full Basins collection....* 





# **Integrated Baby Change Collection**

Perfectly designed to compliment the Baby Bath Collection. The thermoformable nature of Staron allows for seamless integrated baby change tables. These hygienic and ergonomic designs are perfectly suited for parent spaces. *Learn More...* 







#### **Custom Sinks & Bowls**

The desig