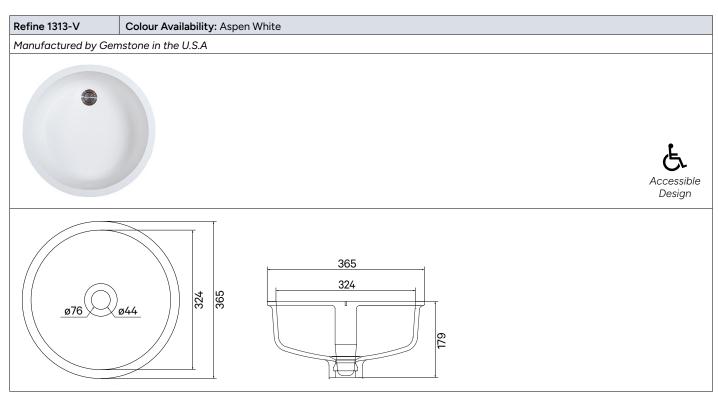

# **Refine Collection Sinks**

# **Refine Collection Sinks**

| Refine F2033-D    | Colour Availability: Aspen White |  |  |
|-------------------|----------------------------------|--|--|
| Manufactured by G | emstone in the U.S.A             |  |  |
|                   |                                  |  |  |
|                   | 1                                |  |  |