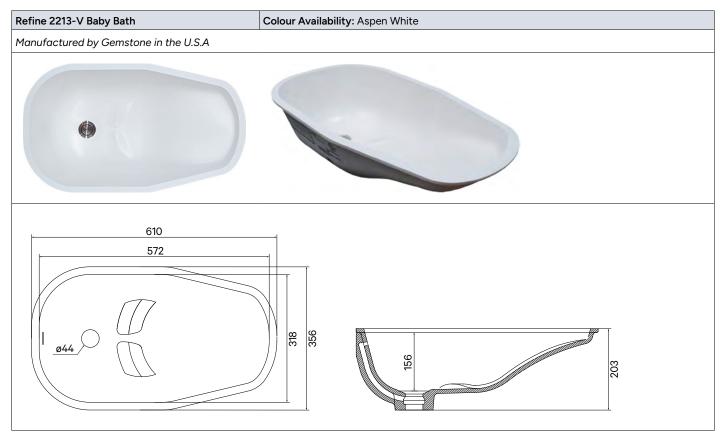

## **Baby Bath Collection**

A basin that can be easily integrated into benchtops for an easy washing experience. *View full Basins collection....* 