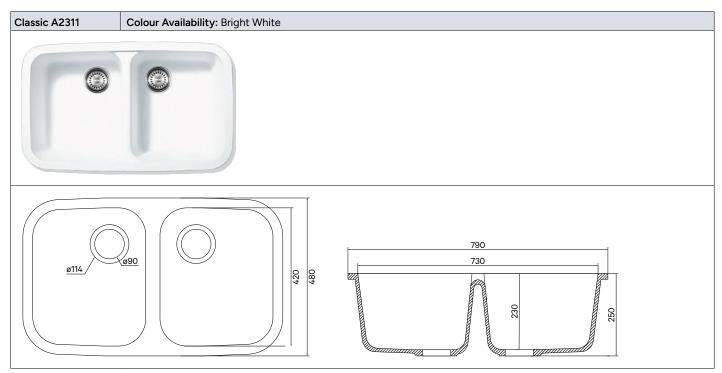

#### **Classic Collection Sinks**

A traditional style of solid surface sink that embraces round corners. *View full Sink collection...* 

#### **Classic Collection Sinks**