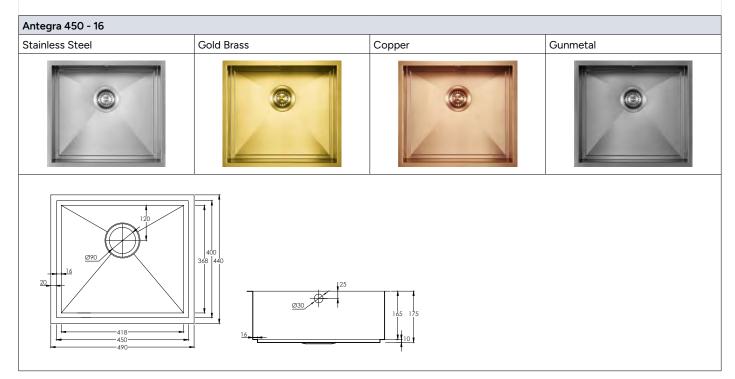

# **Integrated Stainless Steel Options**

Combining the benefits of stainless steel and Staron Solid Surface; two products one sink. *View full Sink collection...* 

# **Integrated Stainless Steel Options**