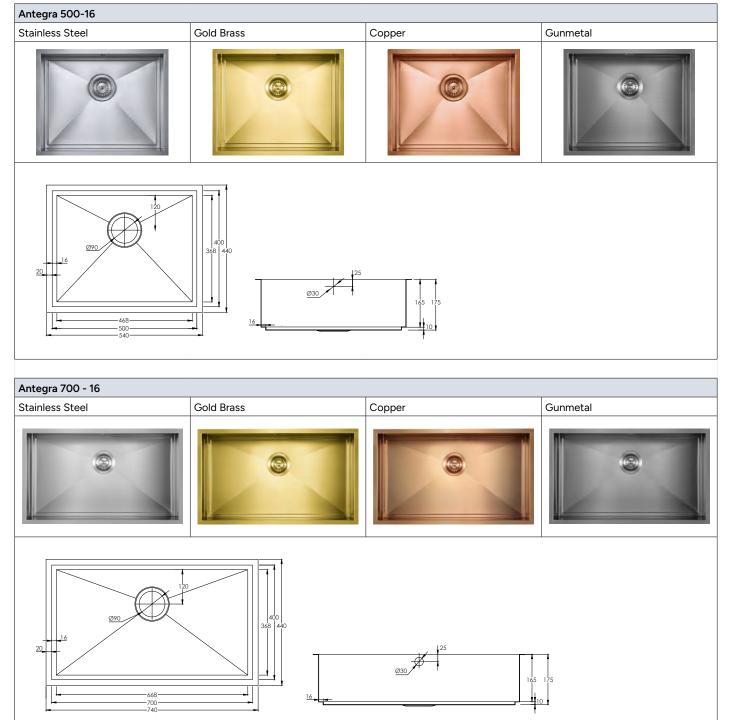

# **Integrated Stainless Steel Options**

Combining the benefits of stainless steel and Staron Solid Surface; two products one sink. *View full Sink collection...* 

# **Integrated Stainless Steel Options**