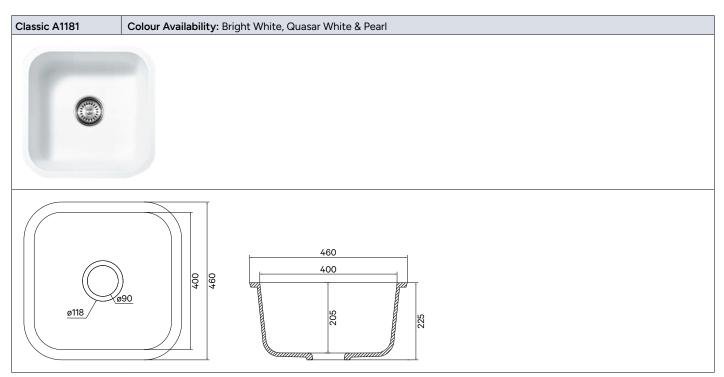

#### **Classic Collection Sinks**

A traditional style of solid surface sink that embraces round corners. *View full Sink collection...* 

#### **Classic Collection Sinks**